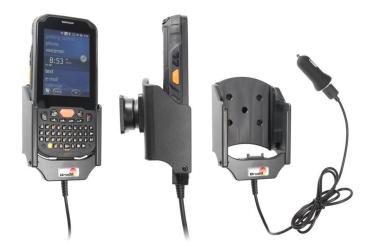

# **Charging Holder with USB Cigarette Lighter Plug**

Part #521727

\$154.99

Always keep your battery fully charged with this high quality custom made holder. It has a neat and discreet design, and keeps your device in an upright position for better reception. A USB cigarette lighter cable is permanently attached to this Holder creating a dock type connection for your device. When your device is slid into the holder it connects to the cable plug. The Holder angles 15 degrees for optimal viewing. Easily slide your device in/out of the holder. No more fumbling around for your device. Provides for safer driving when viewing, accessing and operating your device in your vehicle.

#### **Features**

- Custom fit to your bare device
- Includes Tilt-Swivel to angle holder 15 degrees any direction
- Rotate between portrait and landscape view

#### **Power Specs:**

- USB cable with 12 V power plug included
- USB cable permanently attached to holder
- Cord length is 39 inch / 99 cm
- Works in any 12 V vehicle power outlet
- Provides up to 10 Watts (2.1A) charging power
- Power plug converts from 12 V to 5 V output
- LED illuminated power indicator