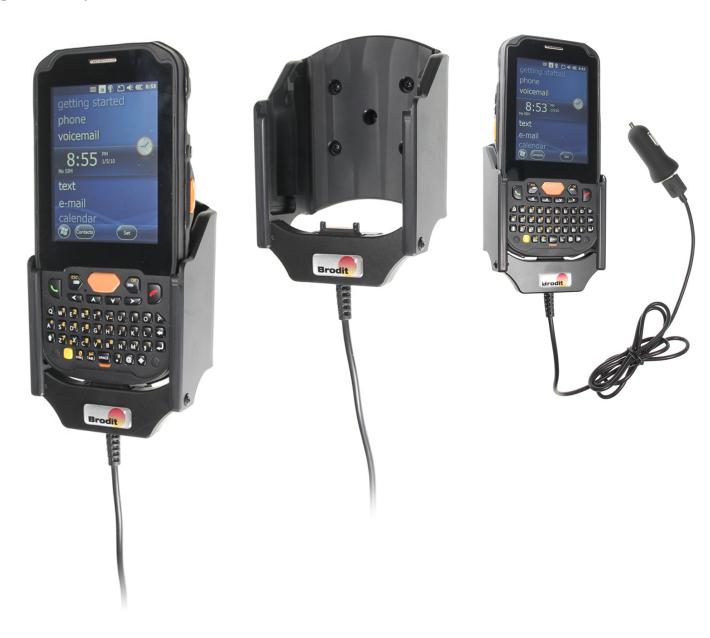

# **Charging Holder with USB Cigarette Lighter Plug**

Part #521727

\$154.99

Always keep your battery fully charged with this high quality custom made holder. It has a neat and discreet design, and keeps your device in an upright position for better reception. A USB cigarette lighter cable is permanently attached to this Holder creating a dock type connection for your device. When your device is slid into the holder it connects to the cable plug. The Holder angles 15 degrees for optimal viewing. Easily slide your device in/out of the holder. No more fumbling around for your device. Provides for safer driving when viewing, accessing and operating your device in your vehicle.

#### **Features**

- Custom fit to your bare device
- Includes Tilt-Swivel to angle holder 15 degrees any direction
- Rotate between portrait and landscape view

#### **Power Specs:**

- USB cable with 12 V power plug included
- USB cable permanently attached to holder
- Cord length is 39 inch / 99 cm
- Works in any 12 V vehicle power outlet
- Provides up to 10 Watts (2.1A) charging power
- Power plug converts from 12 V to 5 V output
- LED illuminated power indicator