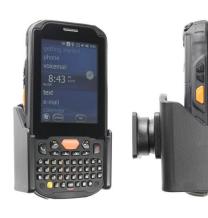

### **Standard Holder**

Part #511727

\$49.99

This Holder tilts/angles 15 degrees for optimal viewing. It is a high quality custom made holder with a neat and discreet design. It keeps your device in an upright position for better reception. Easily slide your device in/out of the holder. No more fumbling around for your device. Provides for safer driving when viewing, accessing and operating your device in your vehicle. The holder comes with the AMPS hole pattern for quick attachment to any flat surface or mounting brackets such as vehicle dashboard mounts, floor mounts, pedestal mounts or handlebar mounts.

#### **Features**

- Custom fit to your bare device
- Includes Tilt-Swivel to angle holder 15 degrees any direction
- Rotate between portrait and landscape view