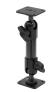

### **Standard Holder**

Part #511727

\$49.99

This Holder tilts/angles 15 degrees for optimal viewing. It is a high quality custom made holder with a neat and discreet design. It keeps your device in an upright position for better reception. Easily slide your device in/out of the holder. No more fumbling around for your device. Provides for safer driving when viewing, accessing and operating your device in your vehicle. The holder comes with the AMPS hole pattern for quick attachment to any flat surface or mounting brackets such as vehicle dashboard mounts, floor mounts, pedestal mounts or handlebar mounts.

#### **Features**

- Custom fit to your bare device
- Includes Tilt-Swivel to angle holder 15 degrees any direction
- Rotate between portrait and landscape view