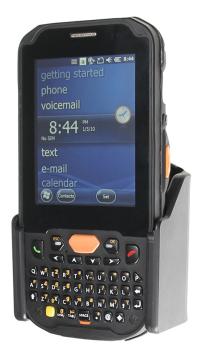

### **Standard Holder**

Part #511727

\$49.99

This Holder tilts/angles 15 degrees for optimal viewing. It is a high quality custom made holder with a neat and discreet design. It keeps your device in an upright position for better reception. Easily slide your device in/out of the holder. No more fumbling around for your device. Provides for safer driving when viewing, accessing and operating your device in your vehicle. The holder comes with the AMPS hole pattern for quick attachment to any flat surface or mounting brackets such as vehicle dashboard mounts, floor mounts, pedestal mounts or handlebar mounts.

#### **Features**

- Custom fit to your bare device
- Includes Tilt-Swivel to angle holder 15 degrees any direction
- Rotate between portrait and landscape view

## Compatibility

Janam XM5