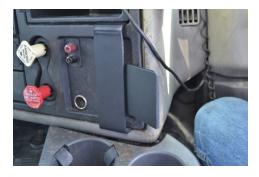

# **Angled Dash Mount**

Part #855108

**Specifications** 

This ProClip Center Dash Mount is a custom made vehicle specific mount. The ProClip Center Mount is a very sturdy mounting bracket that clips tightly into the seams of the dashboard. No drilling holes or dismantling of the dashboard is required, simply clip on in seconds.

#### **Features**

- Provides the perfect mounting platform
- Clips into the seams of the dashboard
- · Easily attach a device holder to the mount
- · Secure fit within easy reach from the driver's seat
- No holes or damage to your dashboard

#### Device Holder NOT included, sold separately.

**Notice:** Consider how the device, or horizontal position, will fit the location and could interfere with other vehicle functions.

base