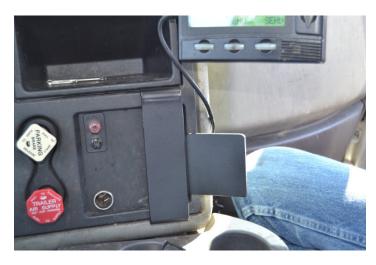

# **Angled Dash Mount**

Part #855108

**Specifications** 

This ProClip Center Dash Mount is a custom made vehicle specific mount. The ProClip Center Mount is a very sturdy mounting bracket that clips tightly into the seams of the dashboard. No drilling holes or dismantling of the dashboard is required, simply clip on in seconds.

#### **Features**

- Provides the perfect mounting platform
- Clips into the seams of the dashboard
- · Easily attach a device holder to the mount
- · Secure fit within easy reach from the driver's seat
- No holes or damage to your dashboard

#### Device Holder NOT included, sold separately.

**Notice:** Consider how the device, or horizontal position, will fit the location and could interfere with other vehicle functions.

base