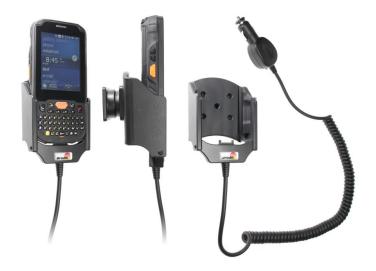

## Charging Holder with Cigarette Lighter Plug

Part #512727

\$119.99

Always keep your battery fully charged with this high quality custom made holder. This charging holder is a cradle style mount custom made for a perfect fit with your device. It has a dock connector for easy connection of the device to the holder and a coiled power cord with a cigarette lighter plug for connection to a power outlet in the vehicle. The Holder angles 15 degrees for optimal viewing and can swivel 360 degrees. The holder comes with the AMPS hole pattern for quick attachment to any flat surface or mounting brackets such as vehicle dashboard mounts, pedestal mounts or handlebar mounts. Easily slide your device in/out of the holder. No more fumbling around for your device. Provides for safer driving when viewing, accessing and operating your device in your vehicle.

#### **Features**

- Custom fit to your bare device
- Includes Tilt-Swivel to angle holder 15 degrees any direction
- Rotate between portrait and landscape view

#### **Power Specs:**

- Charging cable permanently attached to holder
- Coiled cord length is 19 inch / 49 cm
- Stretched cord length is 55 inch / 139 cm
- Works in 12 / 24 V vehicle power outlets
- Power plug converts from 12 /24 V to 5 V output
- LED illuminated power indicator