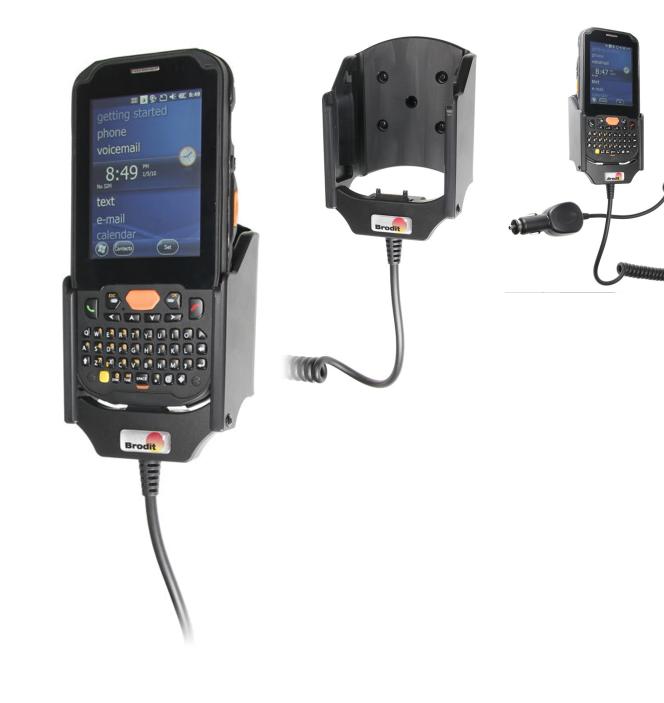

## Charging Holder with Cigarette Lighter Plug

Part #512727

\$119.99

Always keep your battery fully charged with this high quality custom made holder. This charging holder is a cradle style mount custom made for a perfect fit with your device. It has a dock connector for easy connection of the device to the holder and a coiled power cord with a cigarette lighter plug for connection to a power outlet in the vehicle. The Holder angles 15 degrees for optimal viewing and can swivel 360 degrees. The holder comes with the AMPS hole pattern for quick attachment to any flat surface or mounting brackets such as vehicle dashboard mounts, pedestal mounts or handlebar mounts. Easily slide your device in/out of the holder. No more fumbling around for your device. Provides for safer driving when viewing, accessing and operating your device in your vehicle.

#### **Features**

- Custom fit to your bare device
- Includes Tilt-Swivel to angle holder 15 degrees any direction
- Rotate between portrait and landscape view

#### **Power Specs:**

- Charging cable permanently attached to holder
- Coiled cord length is 19 inch / 49 cm
- Stretched cord length is 55 inch / 139 cm
- Works in 12 / 24 V vehicle power outlets
- Power plug converts from 12 /24 V to 5 V output
- LED illuminated power indicator