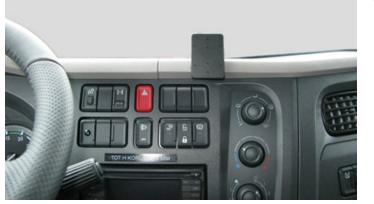

# **Center Dash Mount**

Part #855110

\$44.99

This ProClip Center Dash Mount is a custom made vehicle specific mount. The ProClip Center Mount is a very sturdy mounting bracket that clips tightly into the seams of the dashboard. No drilling holes or dismantling of the dashboard is required, simply clip on in seconds.

### **Features**

- Provides the perfect mounting platform
- · Clips into the seams of the dashboard
- · Easily attach a device holder to the mount
- Secure fit within easy reach from the driver's seat
- No holes or damage to your dashboard

## Compatibility

- Peterbilt Model 210 2014-2025
- Peterbilt Model 220 2014-2025