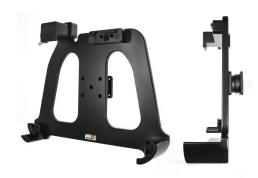

## **Key Lock Standard Holder**

Part #539650

\$119.99

This Cradle is made to fit the tablet without a case. It is a high quality custom made cradle with a neat and discreet design. Easily snap your device in and out of the cradle. No more fumbling around for your device in the cup cradle or passenger seat. Provides for safer driving when viewing, accessing and operating your device in the vehicle.

#### **Features**

- Key lock for added security of tablet
- Custom fit to tablet
- Includes Tilt-Swivel to angle cradle 15 degrees any direction
- Rotate between portrait and landscape view

### **Compatibility**

• Panasonic Toughpad FZ-G1