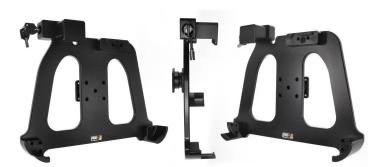

## **Key Lock Standard Holder**

Part #539650

\$119.99

This Cradle is made to fit the tablet without a case. It is a high quality custom made cradle with a neat and discreet design. Easily snap your device in and out of the cradle. No more fumbling around for your device in the cup cradle or passenger seat. Provides for safer driving when viewing, accessing and operating your device in the vehicle.

#### **Features**

- Key lock for added security of tablet
- Custom fit to tablet
- Includes Tilt-Swivel to angle cradle 15 degrees any direction
- Rotate between portrait and landscape view

### **Compatibility**

• Panasonic Toughpad FZ-G1