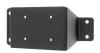

# **Standard Holder**

Part #510677

This high quality holder is a cradle style mount custom made for a perfect fit with your radio. It keeps your radio in an upright position for better viewing and reception. Easily slide your radio in/out of the holder. No more fumbling around for your device.

#### **Features**

- Custom fit to your bare device
- Does not angle or rotate; providing a solid mounting platform
- Combine with a ProClip vehicle mount for a full mounting solution