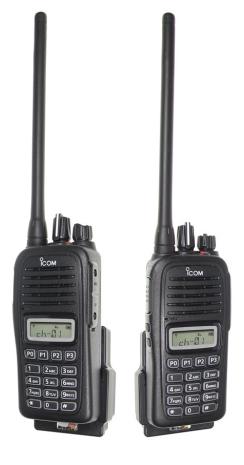

# **Standard Holder**

Part #510677

This high quality holder is a cradle style mount custom made for a perfect fit with your radio. It keeps your radio in an upright position for better viewing and reception. Easily slide your radio in/out of the holder. No more fumbling around for your device.

# Compatibility

- Icom IC-F1000
- Icom IC-F1000S
- Icom IC-F1000T
- Icom IC-F2000
- Icom IC-F2000S
- Icom IC-F2000T
- Icom IC-F29SR