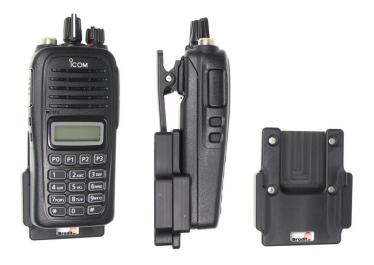

# **Standard Holder**

Part #510677

This high quality holder is a cradle style mount custom made for a perfect fit with your radio. It keeps your radio in an upright position for better viewing and reception. Easily slide your radio in/out of the holder. No more fumbling around for your device.

#### **Features**

- Custom fit to your bare device
- Does not angle or rotate; providing a solid mounting platform
- Combine with a ProClip vehicle mount for a full mounting solution

# Compatibility

- Icom IC-F1000
- Icom IC-F1000S
- Icom IC-F1000T
- Icom IC-F2000
- Icom IC-F2000S
- Icom IC-F2000T
- Icom IC-F29SR