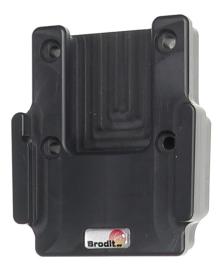

# **Standard Holder**

Part #510677

This high quality holder is a cradle style mount custom made for a perfect fit with your radio. It keeps your radio in an upright position for better viewing and reception. Easily slide your radio in/out of the holder. No more fumbling around for your device.

#### **Features**

- Custom fit to your bare device
- Does not angle or rotate; providing a solid mounting platform
- Combine with a ProClip vehicle mount for a full mounting solution