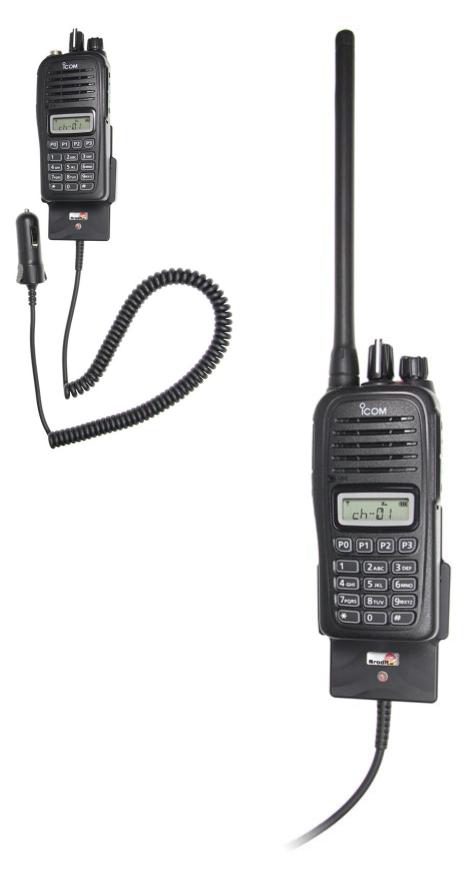

## Vehicle Charging Holder with Cigarette Lighter Plug

Part #530677

\$139.99

Always keep your battery charged with this high quality Swedish made Two-way Radio Vehicle Charging Holder. It is custom made with a cigarette lighter cable permanently attached to it creating a dock type connection. It provides rapid and trickle charging. The battery can be charged separately in the holder (without the radio). The holder has a LED indicator to show charging status. It works in 12 and 24 volt vehicles. The holder can be used in personal vehicles, commercial vehicles, emergency vehicles, utility vehicles etc., and mounts to any flat surface, console wall or mounting brackets such as vehicle dashboard mounts, floor mounts, pedestal mounts.

#### Compatibility

- Icom IC-F1000
- Icom IC-F1000S
- Icom IC-F1000T
- Icom IC-F2000
- Icom IC-F2000S
- Icom IC-F2000T
- Icom IC-F29SR