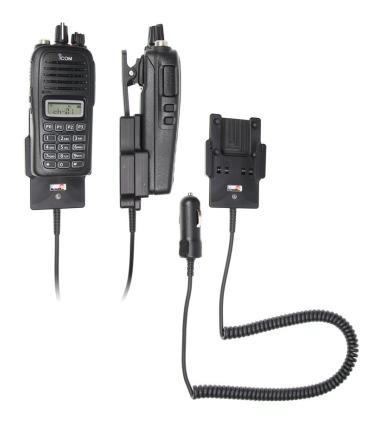

## Vehicle Charging Holder with Cigarette Lighter Plug

Part #530677

\$139.99

Always keep your battery charged with this high quality Swedish made Two-way Radio Vehicle Charging Holder. It is custom made with a cigarette lighter cable permanently attached to it creating a dock type connection. It provides rapid and trickle charging. The battery can be charged separately in the holder (without the radio). The holder has a LED indicator to show charging status. It works in 12 and 24 volt vehicles. The holder can be used in personal vehicles, commercial vehicles, emergency vehicles, utility vehicles etc., and mounts to any flat surface, console wall or mounting brackets such as vehicle dashboard mounts, floor mounts, pedestal mounts.

#### Features

- Always keep your battery fully charged
- Works in 12 and 24 volt vehicles
- Rapid and trickle charges radio
- LED Red to Green charging status indicator