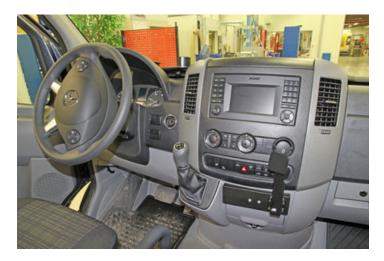

# Commercial Mounting Platform with 6" Heavy-Duty Pedestal

Part #213491

\$194.99

This ProClip Vehicle Mount is a custom made vehicle specific and very sturdy mounting bracket. The mount attaches to the center right of the center dash. It provides the perfect mounting platform for your device holder so you don't have to fumble around for your device anymore.

#### Compatibility

• Mercedes Benz Sprinter 2007-2018