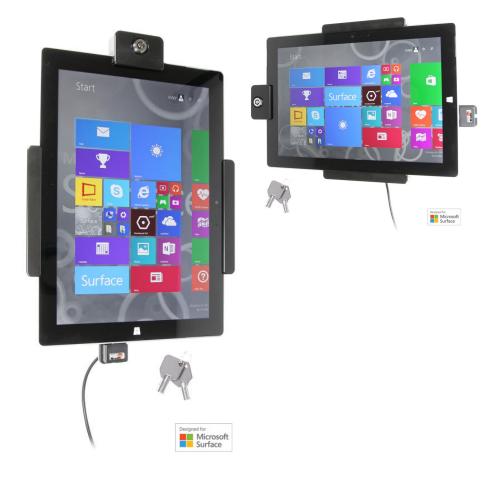

# **Key Lock Charging Holder** for Hard-Wired Installation

Part #536734

\$149.99

Always keep your battery fully charged with this high quality custom made cradle. This Cradle is made to fit the tablet without a case. It is high quality custom with a neat and discreet design. Easily snap your device in and out of the cradle. No more fumbling around for your device in the cup cradle or passenger seat. Provides for safer driving when viewing, accessing and operating your device in the vehicle.

#### **Features**

- · Key lock for security of tablet
- · Custom fit to tablet
- Includes Tilt-Swivel to angle cradle 15 degrees any direction
- Rotate between portrait and landscape view

#### Compatibility

• Microsoft Surface 3