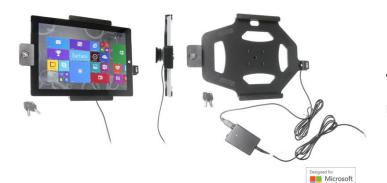

# **Key Lock Charging Holder** for Hard-Wired Installation

Part #536734

\$149.99

Always keep your battery fully charged with this high quality custom made cradle. This Cradle is made to fit the tablet without a case. It is high quality custom with a neat and discreet design. Easily snap your device in and out of the cradle. No more fumbling around for your device in the cup cradle or passenger seat. Provides for safer driving when viewing, accessing and operating your device in the vehicle.

#### **Features**

- · Key lock for security of tablet
- · Custom fit to tablet
- Includes Tilt-Swivel to angle cradle 15 degrees any direction
- Rotate between portrait and landscape view

#### **Power Specs:**

- Charging cable permanently attached to cradle
- Cord length with black box is 96 inch / 243 cm
- Black power conversion box is 3 inch / 7.6 cm
- Provides 10 Watts (2A) charging power
- Hard-wire to 12 / 24 V vehicle power sources
- Black box converts from 12 / 24 V to 5 V output
- LED illuminated power indicator