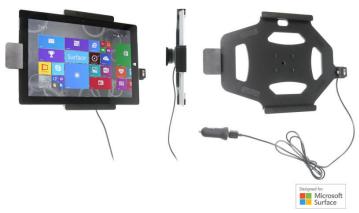

# Spring Lock Charging Holder with USB Cigarette Plug

Part #553734

\$139.99

Always keep your battery fully charged with this high quality custom made cradle. This Cradle is made to fit the tablet without a case. It is high quality custom with a neat and discreet design. Easily snap your device in and out of the cradle. No more fumbling around for your device in the cup cradle or passenger seat. Provides for safer driving when viewing, accessing and operating your device in the vehicle.

### **Features**

Always keep your battery fully charged with this high quality custom made cradle. This Cradle is made to fit the tablet without a case. It is high quality custom with a neat and discreet design. Easily snap your device in and out of the cradle.

- Spring lock for quick release of tablet
- Custom fit to tablet
- Includes Tilt-Swivel to angle cradle 15 degrees any direction
- Rotate between portrait and landscape view

Standard website promos do not apply to this item.

#### **Power Specs:**

- USB cable with 12 V power plug included
- USB cable permanently attached to cradle
- Cord length is 39 inch / 99 cm
- Works in any 12 V vehicle power outlet
- Provides up to 10 Watts (2.1A) charging power
- Power plug converts from 12 V to 5 V output
- LED illuminated power indicator