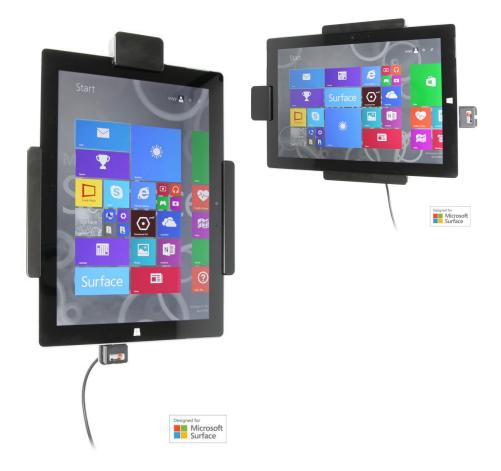

# Spring Lock Charging Holder with USB Cigarette Plug

Part #553734

\$139.99

Always keep your battery fully charged with this high quality custom made cradle. This Cradle is made to fit the tablet without a case. It is high quality custom with a neat and discreet design. Easily snap your device in and out of the cradle. No more fumbling around for your device in the cup cradle or passenger seat. Provides for safer driving when viewing, accessing and operating your device in the vehicle.

### **Features**

Always keep your battery fully charged with this high quality custom made cradle. This Cradle is made to fit the tablet without a case. It is high quality custom with a neat and discreet design. Easily snap your device in and out of the cradle.

- Spring lock for quick release of tablet
- Custom fit to tablet
- Includes Tilt-Swivel to angle cradle 15 degrees any direction
- Rotate between portrait and landscape view

Standard website promos do not apply to this item.