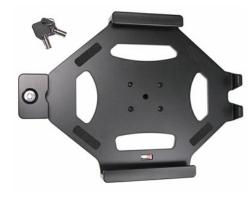

This Holder is made to fit the tablet with OtterBox Defender. It is a high quality custom made holder with a neat and discreet design. Easily snap your device in and out of the holder. No more fumbling around for your device in the cup holder or passenger seat. Provides for safer driving when viewing, accessing and operating your device in the vehicle.

## **Features**

- Custom fit to your device with Otterbox Defender case
- Does not angle or rotate; providing a solid mounting platform
- Combine with a ProClip vehicle mount for a full mounting solution