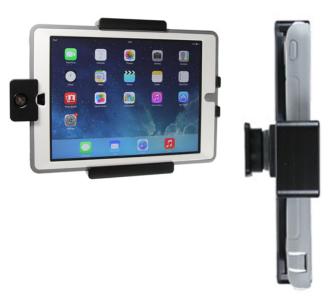

This Holder is made to fit the tablet with OtterBox Defender. It is a high quality custom made holder with a neat and discreet design. Easily snap your device in and out of the holder. No more fumbling around for your device in the cup holder or passenger seat. Provides for safer driving when viewing, accessing and operating your device in the vehicle.

## **Features**

- Custom fit to your device with Otterbox Defender case
- Does not angle or rotate; providing a solid mounting platform
- Combine with a ProClip vehicle mount for a full mounting solution

## Compatibility

• Apple iPad Air 2