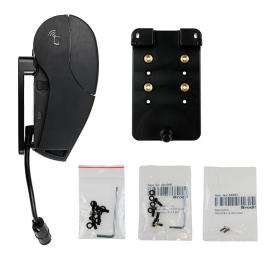

## Printer Mount Plate for Zebra QLN 220/QLN320, ZQ610/ZQ620

Part #247091

\$44.99

This printer mount offers an easy and secure way to mount your Zebra printer. The printer mount plate allows for mounting to any APS compatible mount easy mounting to any flat surface while raising the printer for ease of use.

## **Features**

- Provides the perfect mounting platform for the mobile printer.
- Pre-drilled holes for AMPS hole pattern for direct attachment to a mount.
- Brass inserts for threaded mounting to an AMPS compatible mount.
- Supports the optional battery eliminator
- Designed and manufactured in Sweden

## Compatibility

- Zebra QLN 220 / ZQ610
- Zebra QLN 320 / ZQ620