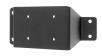

## Printer Mount Plate for Zebra QLN 220/QLN320, ZQ610/ZQ620

Part #247091

\$44.99

This printer mount offers an easy and secure way to mount your Zebra printer. The printer mount plate allows for mounting to any APS compatible mount easy mounting to any flat surface while raising the printer for ease of use.

## **Features**

- Provides the perfect mounting platform for the mobile printer.
- Pre-drilled holes for AMPS hole pattern for direct attachment to a mount.
- Brass inserts for threaded mounting to an AMPS compatible mount.
- Supports the optional battery eliminator
- Designed and manufactured in Sweden