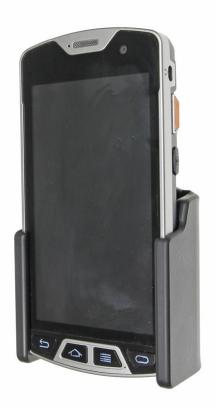

# **Standard Holder**

Part #511755

\$69.99

Always keep your battery fully charged with this high quality custom made holder. This charging holder is a cradle style mount custom made for a perfect fit with your device. It has a dock connector for easy connection of the device to the holder and a coiled power cord with a cigarette lighter plug for connection to a power outlet in the vehicle. The Holder angles 15 degrees for optimal viewing and can swivel 360 degrees. The holder comes with the AMPS hole pattern for quick attachment to any flat surface or mounting brackets such as vehicle dashboard mounts, pedestal mounts or handlebar mounts. Easily slide your device in/out of the holder. No more fumbling around for your device. Provides for safer driving when viewing, accessing and operating your device in your vehicle.

#### **Features**

Custom fit holder for your device without bumper.

- Custom fit: Only for the bare device
- Includes Tilt-Swivel: Angle holder 15 degrees any direction