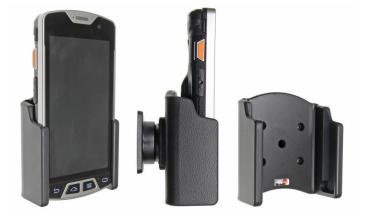

# **Standard Holder**

Part #511755

\$69.99

Always keep your battery fully charged with this high quality custom made holder. This charging holder is a cradle style mount custom made for a perfect fit with your device. It has a dock connector for easy connection of the device to the holder and a coiled power cord with a cigarette lighter plug for connection to a power outlet in the vehicle. The Holder angles 15 degrees for optimal viewing and can swivel 360 degrees. The holder comes with the AMPS hole pattern for quick attachment to any flat surface or mounting brackets such as vehicle dashboard mounts, pedestal mounts or handlebar mounts. Easily slide your device in/out of the holder. No more fumbling around for your device. Provides for safer driving when viewing, accessing and operating your device in your vehicle.

#### **Features**

Custom fit holder for your device without bumper.

- Custom fit: Only for the bare device
- Includes Tilt-Swivel: Angle holder 15 degrees any direction