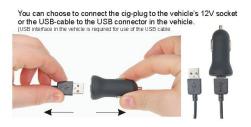

#### **Power Specs:**

- USB cable with 12 V power plug included
- USB cable permanently attached to holder
- Cord length is 39 inch / 99 cm
- Works in any 12 V vehicle power outlet
- Provides up to 10 Watts (2.1A) charging power
- Power plug converts from 12 V to 5 V output
- LED illuminated power indicator