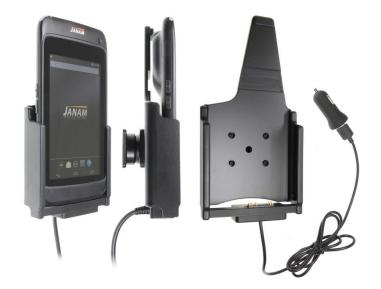

# Charging Holder with USB Cigarette Lighter Plug

Part #521733

\$139.99

Always keep your battery fully charged with this high quality custom made holder. This charging holder is a cradle style mount custom made for a perfect fit with your device. It has a dock connector for easy connection of the device to the holder and a coiled power cord with a cigarette lighter plug for connection to a power outlet in the vehicle. The Holder angles 15 degrees for optimal viewing and can swivel 360 degrees. The holder comes with the AMPS hole pattern for quick attachment to any flat surface or mounting brackets such as vehicle dashboard mounts, pedestal mounts or handlebar mounts. Easily slide your device in/out of the holder. No more fumbling around for your device. Provides for safer driving when viewing, accessing and operating your device in your vehicle.

#### **Features**

- Custom fit to your bare device
- Includes Tilt-Swivel to angle holder 15 degrees any direction
- Rotate between portrait and landscape view

#### **Power Specs:**

- USB cable with 12 V power plug included
- USB cable permanently attached to holder
- Cord length is 39 inch / 99 cm
- Works in any 12 V vehicle power outlet
- Provides up to 10 Watts (2.1A) charging power
- Power plug converts from 12 V to 5 V output
- LED illuminated power indicator