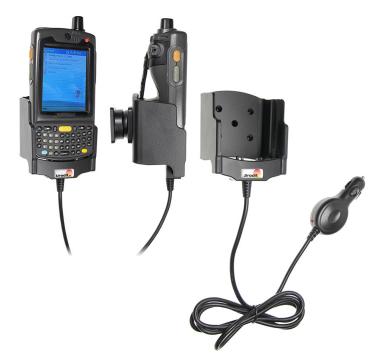

## Charging Holder with Tilt-Swivel and Cigarette Lighter Adapter

Part #560878

\$129.99

Always keep your battery fully charged with this powerful high quality custom made 3 Amp Charging Holder. It has a neat and discreet design, and keeps your device in an upright position for better reception. A cigarette lighter cable is permanently attached to the base of this Holder so when your device is slid into the holder it connects to the cable plug. The Holder angles 15 degrees for optimal viewing. Easily slide your device in/out of the Holder. No more fumbling around for your device. Provides for safer driving when viewing, accessing and operating your device in your vehicle.

#### **Features**

- Custom fit to your bare device
- Includes Tilt-Swivel to angle holder 15 degrees any direction
- Rotate between portrait and landscape view

#### **Power Specs:**

- USB cable with 12 V power plug included
- Cord length is 39 inch / 99 cm
- Works in any 12 V vehicle power outlet
- Provides up to 10 Watts (2.1A) charging power
- Power plug converts from 12 V to 5 V output
- LED illuminated power indicator