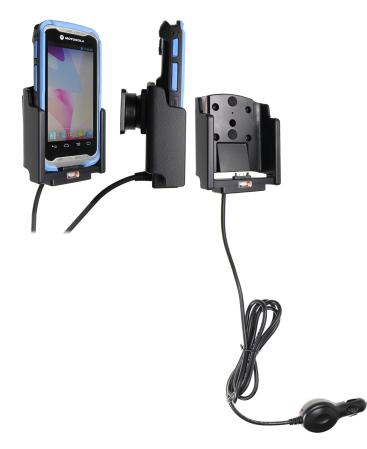

Charging Cradle with Straight Cord Cigarette Lighter Adapter for TC55/TC52/52x with TC55 Boot

Part #560605

\$164.99

Protect your investment in Mobile Computing with our in-vehicle charging holder The charging holder is devicespecific and designed for in-vehicle use. The slender lightweight profile of the holder allows the user to conveniently mount it within the vehicle optimizing accessibility and operation. This increases user efficiency and reduces the potential for damage to the device. The charging holder provides a safe and secure fit when docking and maintains a reliable connection. Constructed to high- quality standards, the design can withstand the most severe road conditions and temperature extremes. The charging holder reduces concern of the device bouncing around the vehicle or running out of battery before the day is done!

### Features

- Custom fit to your bare device
- Includes Tilt-Swivel to angle holder 15 degrees any direction
- · Rotate between portrait and landscape view

#### **Power Specs:**

- USB cable with 12 V power plug included
- Cord length is 39 inch / 99 cm
- Works in any 12 V vehicle power outlet
- Provides up to 10 Watts (2.1A) charging power
- Power plug converts from 12 V to 5 V output
- LED illuminated power indicator