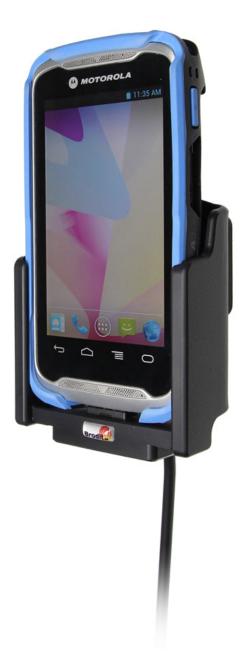

Charging Cradle with Straight Cord Cigarette Lighter Adapter for TC55/TC52/52x with TC55 Boot

Part #560605

\$164.99

Protect your investment in Mobile Computing with our in-vehicle charging holder The charging holder is devicespecific and designed for in-vehicle use. The slender lightweight profile of the holder allows the user to conveniently mount it within the vehicle optimizing accessibility and operation. This increases user efficiency and reduces the potential for damage to the device. The charging holder provides a safe and secure fit when docking and maintains a reliable connection. Constructed to high- quality standards, the design can withstand the most severe road conditions and temperature extremes. The charging holder reduces concern of the device bouncing around the vehicle or running out of battery before the day is done!

### Features

- Custom fit to your bare device
- Includes Tilt-Swivel to angle holder 15 degrees any direction
- · Rotate between portrait and landscape view

### Compatibility

- Motorola TC55
- Zebra TC52/52x