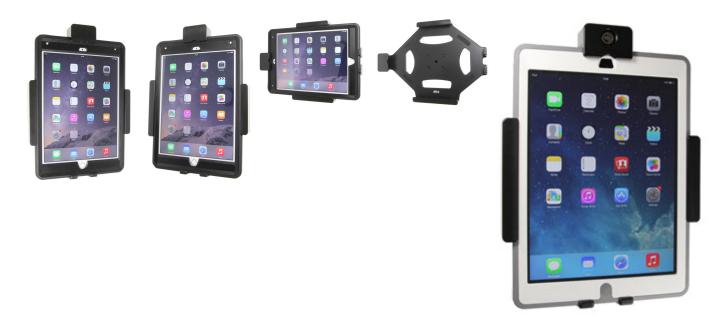

# iPad Spring Lock Holder for Otterbox Defender

Part #541759

\$94.99

This Holder is made to fit the tablet with OtterBox Defender. It is a high quality custom made holder with a neat and discreet design. Easily snap your device in and out of the holder. No more fumbling around for your device in the cup holder or passenger seat. Provides for safer driving when viewing, accessing and operating your device in the vehicle.

#### **Features**

- Custom fit to your device with Otterbox Defender case
- Does not angle or rotate; providing a solid mounting platform
- Combine with a ProClip vehicle mount for a full mounting solution

### Compatibility

• Apple iPad Air 2

## **Image Gallery**



## **Mounting Options**



**Pedestal Mounts** 



**Custom Vehicle Mounts** 



Forklift Mounts