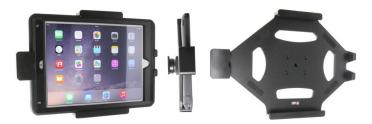

# iPad Spring Lock Holder for Otterbox Defender

Part #541759

\$94.99

This Holder is made to fit the tablet with OtterBox Defender. It is a high quality custom made holder with a neat and discreet design. Easily snap your device in and out of the holder. No more fumbling around for your device in the cup holder or passenger seat. Provides for safer driving when viewing, accessing and operating your device in the vehicle.

#### **Features**

- Custom fit to your device with Otterbox Defender case
- Does not angle or rotate; providing a solid mounting platform
- Combine with a ProClip vehicle mount for a full mounting solution

### Compatibility

• Apple iPad Air 2