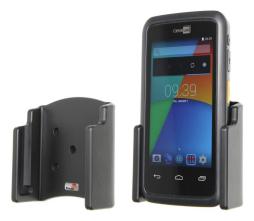

# **Non-Charging Cradle**

Part #511770

\$49.99

This is a high quality custom made holder with a neat and discreet design. It keeps your device in an upright position for better viewing and reception. Easily slide your device in/out of the holder. No more fumbling around for your device. Provides for safer driving when viewing, accessing and operating your device in your vehicle. The holder comes with the AMPS hole pattern for quick attachment to any flat surface or mounting brackets such as vehicle dashboard mounts, floor mounts, pedestal mounts or handlebar mounts.

### Compatibility

• CipherLab RS30 / RS31