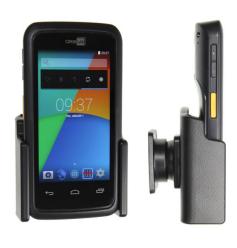

# **Non-Charging Cradle**

Part #511770

\$49.99

This is a high quality custom made holder with a neat and discreet design. It keeps your device in an upright position for better viewing and reception. Easily slide your device in/out of the holder. No more fumbling around for your device. Provides for safer driving when viewing, accessing and operating your device in your vehicle. The holder comes with the AMPS hole pattern for quick attachment to any flat surface or mounting brackets such as vehicle dashboard mounts, floor mounts, pedestal mounts or handlebar mounts.

### Compatibility

• CipherLab RS30 / RS31