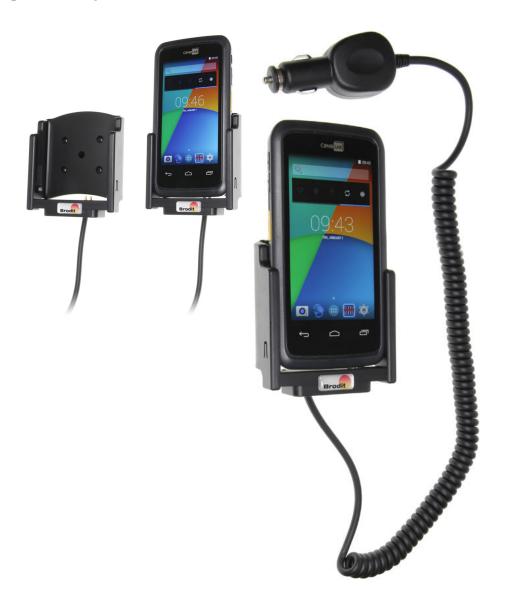

## **Cig-Plug Charging Holder**

Part #512770

\$129.99

Always keep your battery fully charged with this high quality custom made holder. This charging holder is a cradle style mount custom made for a perfect fit with your device. It has a dock connector for easy connection of the device to the holder and a coiled power cord with a cigarette lighter plug for connection to a power outlet in the vehicle. The Holder angles 15 degrees for optimal viewing and can swivel 360 degrees. The holder comes with the AMPS hole pattern for quick attachment to any flat surface or mounting brackets such as vehicle dashboard mounts, pedestal mounts or handlebar mounts. Easily slide your device in/out of the holder. No more fumbling around for your device. Provides for safer driving when viewing, accessing and operating your device in your vehicle.

#### **Features**

- Custom fit to your bare device
- Includes Tilt-Swivel to angle holder 15 degrees any direction
- Rotate between portrait and landscape view

#### **Power Specs:**

- Charging cable permanently attached to holder
- Coiled cord length is 19 inch / 49 cm
- Stretched cord length is 55 inch / 139 cm
- Works in 12 / 24 V vehicle power outlets
- Power plug converts from 12 /24 V to 5 V output
- LED illuminated power indicator