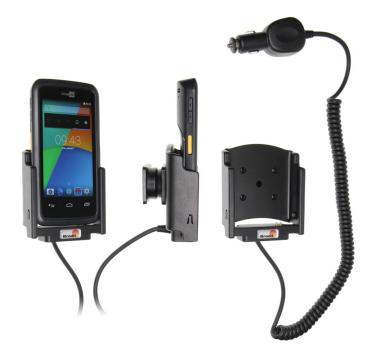

## **Cig-Plug Charging Holder**

Part #512770

\$129.99

Always keep your battery fully charged with this high quality custom made holder. This charging holder is a cradle style mount custom made for a perfect fit with your device. It has a dock connector for easy connection of the device to the holder and a coiled power cord with a cigarette lighter plug for connection to a power outlet in the vehicle. The Holder angles 15 degrees for optimal viewing and can swivel 360 degrees. The holder comes with the AMPS hole pattern for quick attachment to any flat surface or mounting brackets such as vehicle dashboard mounts, pedestal mounts or handlebar mounts. Easily slide your device in/out of the holder. No more fumbling around for your device. Provides for safer driving when viewing, accessing and operating your device in your vehicle.

#### **Features**

- Custom fit to your bare device
- Includes Tilt-Swivel to angle holder 15 degrees any direction
- Rotate between portrait and landscape view

#### **Power Specs:**

- Charging cable permanently attached to holder
- Coiled cord length is 19 inch / 49 cm
- Stretched cord length is 55 inch / 139 cm
- Works in 12 / 24 V vehicle power outlets
- Power plug converts from 12 /24 V to 5 V output
- LED illuminated power indicator