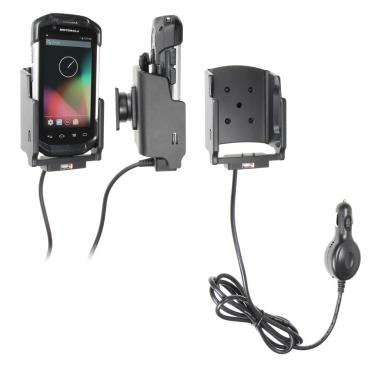

# Charging Cradle with Straight Cord Cigarette Lighter Adapter for TC70/TC75

Part #560707

\$149.99

Always keep your battery fully charged with this high quality custom made holder. This charging holder is a cradle style mount custom made for a perfect fit with your device. It has a dock connector for easy connection of the device to the holder and a power cord with a cigarette lighter plug for connection to a standard power outlet in the vehicle. The Holder angles 15 degrees for optimal viewing and can swivel 360 degrees. The holder comes with the AMPS hole pattern for quick attachment to any flat surface or mounting brackets such as vehicle dashboard mounts, pedestal mounts or handlebar mounts. Easily slide your device in/out of the holder. No more fumbling around for your device. Provides for safer driving when viewing, accessing and operating your device in your vehicle.

#### **Features**

- Custom fit to your bare device
- Includes Tilt-Swivel to angle holder 15 degrees any direction
- Rotate between portrait and landscape view

### **Power Specs:**

- Works in any 12 V vehicle power outlet
- Provides up to 3A charging power
- Power plug converts from 12 V to 5 V output
- LED illuminated power indicator