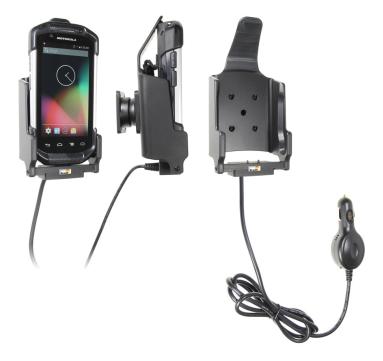

# Top Support Charging Cradle with Straight Cord Cigarette Lighter Adapter for TC70/TC75

Part #560753

\$164.99

Always keep your battery fully charged with this high quality custom made holder. This charging holder is a cradle style mount custom made for a perfect fit with your device. It has a dock connector for easy connection of the device to the holder and a coiled power cord with a cigarette lighter plug for connection to a power outlet in the vehicle. The Holder angles 15 degrees for optimal viewing and can swivel 360 degrees. The holder comes with the AMPS hole pattern for quick attachment to any flat surface or mounting brackets such as vehicle dashboard mounts, pedestal mounts or handlebar mounts. Easily slide your device in/out of the holder. No more fumbling around for your device. Provides for safer driving when viewing, accessing and operating your device in your vehicle.

#### **Power Specs:**

- USB cable with 12 V power plug included
- Cord length is 39 inch / 99 cm
- Works in any 12 V vehicle power outlet
- Provides up to 10 Watts (2.1A) charging power
- Power plug converts from 12 V to 5 V output
- LED illuminated power indicator