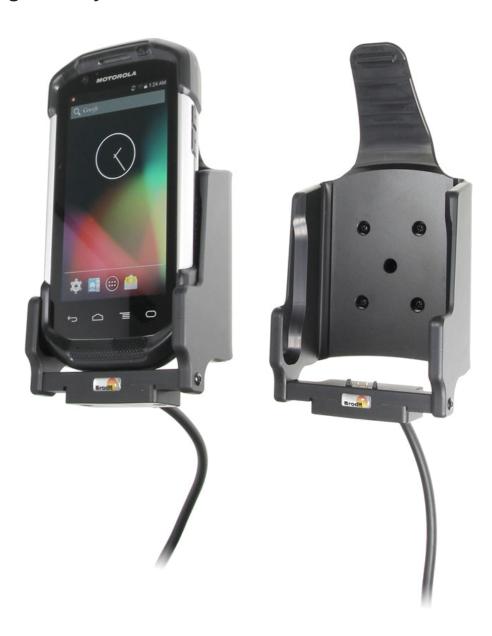

# Top Support Charging Cradle with Straight Cord Cigarette Lighter Adapter for TC70/TC75

Part #560753

\$164.99

Always keep your battery fully charged with this high quality custom made holder. This charging holder is a cradle style mount custom made for a perfect fit with your device. It has a dock connector for easy connection of the device to the holder and a coiled power cord with a cigarette lighter plug for connection to a power outlet in the vehicle. The Holder angles 15 degrees for optimal viewing and can swivel 360 degrees. The holder comes with the AMPS hole pattern for quick attachment to any flat surface or mounting brackets such as vehicle dashboard mounts, pedestal mounts or handlebar mounts. Easily slide your device in/out of the holder. No more fumbling around for your device. Provides for safer driving when viewing, accessing and operating your device in your vehicle.

#### **Features**

- Custom fit to your bare device
- Includes Tilt-Swivel to angle holder 15 degrees any direction
- Rotate between portrait and landscape view

#### Compatibility

- Motorola TC70
- Motorola TC75
- Zebra TC70
- Zebra TC75