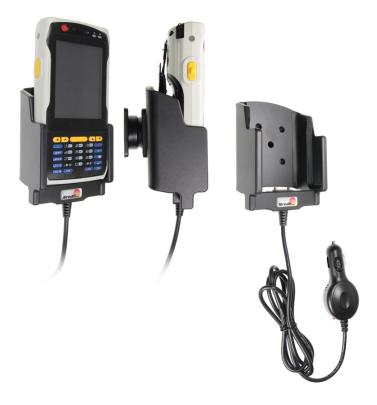

# **Charging Holder with Straight Cord Cigarette Lighter Plug**

Part #560016

\$129.99

Always keep your battery fully charged with this high quality custom made holder. It has a neat and discreet design, and keeps your device in an upright position for better reception. A cigarette lighter cable is permanently attached to the base of this Holder so when your device is slid into the holder it connects to the cable plug. The Holder angles 15 degrees for optimal viewing. Easily slide your device in/out of the holder. No more fumbling around for your device. Provides for safer driving when viewing, accessing and operating your device in your vehicle.

#### **Features**

- Custom fit to your bare device
- Includes Tilt-Swivel to angle holder 15 degrees any direction
- Rotate between portrait and landscape view

#### **Power Specs:**

- USB cable with 12 V power plug included
- Cord length is 39 inch / 99 cm
- Works in any 12 V vehicle power outlet
- Provides up to 10 Watts (2.1A) charging power
- Power plug converts from 12 V to 5 V output
- LED illuminated power indicator