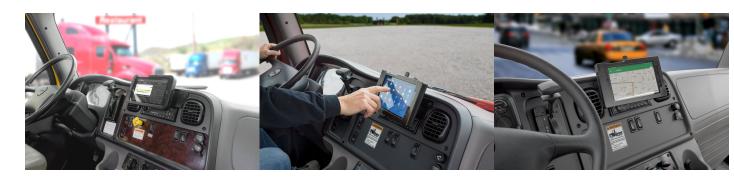

#### Device Holder NOT included, sold separately.

**Notice:** Consider how the device, or horizontal position, will fit the location and could interfere with other vehicle functions.

#### **Features**

- Provides the perfect mounting platform
- · Clips into the seams of the dashboard
- Easily attach a device holder to the mount
- Secure fit within easy reach from the driver's seat
- No holes or damage to your dashboard