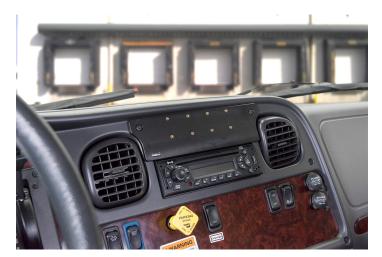

# **Extra-Strength Dash Mount**

Part #213501

\$79.99

This ProClip Center Dash Mount is a custom made vehicle specific mount. The ProClip Center Mount is a very sturdy mounting bracket that clips tightly into the seams of the dashboard. No drilling holes or dismantling of the dashboard is required, simply clip on in seconds.

## **Compatibility**

- Freightliner 108SD 2003-2022
- Freightliner M2 106 2003-2022
- Freightliner M2 Business Class 2003-2022
- Jayco Seneca 2003-2022