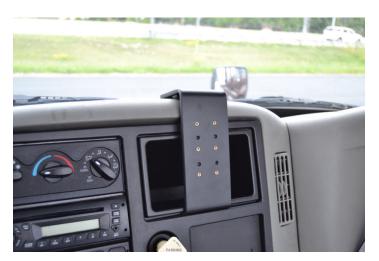

## **Extra-Strength Dash Mount**

Part #213503

\$69.99

This ProClip Center Dash Mount is a custom made vehicle specific mount. The ProClip Center Mount is a very sturdy mounting bracket that clips tightly into the seams of the dashboard. No drilling holes or dismantling of the dashboard is required, simply clip on in seconds.

#### Device Holder NOT included, sold separately.

**Notice:** Consider how the device, or horizontal position, will fit the location and could interfere with other vehicle functions.