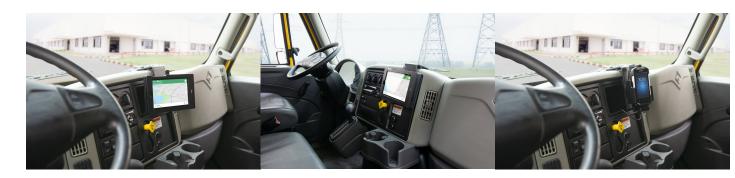

e dashboard is required, simply clip on in seconds.

#### Device Holder NOT included, sold separately.

**Notice:** Consider how the device, or horizontal position, will fit the location and could interfere with other vehicle functions.

### **Features**

- Provides the perfect mounting platform
- Clips into the seams of the dashboard
- Easily attach a device holder to the mount
- Secure fit within easy reach from the driver's seat
- No holes or damage to your dashboard

## **Specifications**

base

## Compatibility

- International 4000-series 2002-2017
- International 7000-series 2002-2017
- International 8000-series 2002-2017
- International Durastar 2002-2018
- International TerraStar 2002-2017
- International Transtar 2002-2018
- International Workstar 2002-2017

# **Image Gallery**



# **Mounting Options**







**Custom Vehicle Mounts** 



Forklift Mounts