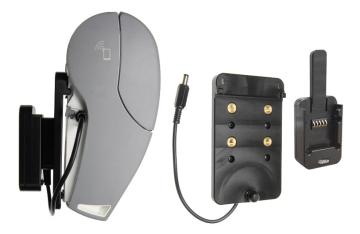

Printer Mount Kit with Quick Release Power Dock for Zebra QLN 220/QLN320, ZQ610/ZQ620

Part #215803

This printer mount offers an easy and secure way to mount your QLN printer. The Quick Release Power Dock combines a electrical connection with the convenience of quick release.

## **Features**

- Provides the perfect mounting platform for your QLN or ZQ printer
- Includes Quick Release Power Dock for charging of the printer and quick release from mounting location
- Pre-drilled holes for AMPS hole patterns
- Made of high grade plastics