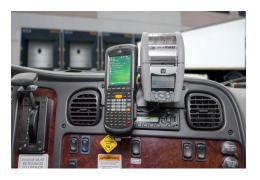

Printer Mount Kit with Quick Release Power Dock for Zebra QLN 220/QLN320, ZQ610/ZQ620

Part #215803

This printer mount offers an easy and secure way to mount your QLN printer. The Quick Release Power Dock combines a electrical connection with the convenience of quick release.

## Compatibility

- Zebra QLN 220 / ZQ610
- Zebra QLN 320 / ZQ620