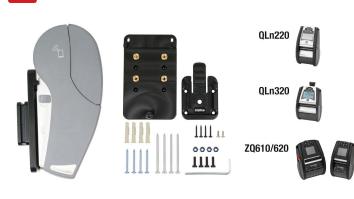

## ProClip\*

Printer Mount Kit with Quick Release Dock for Zebra QLN 220/QLN320, ZQ610/ZQ620

Part #215806

\$84.99

This printer mount offers an easy and secure way to mount your Zebra printer. The Quick Release Dock combines the convenience of mounting with the ease of quick release for maximum functionality.

## **Features**

- Provides the perfect mounting platform for your Zebra printer
- Includes a Quick Release Dock for easy removal from mounting surface
- Pre-drilled holes for AMPS hole patterns
- · Made of high grade plastics

## **Compatibility**

- Zebra QLN 220 / ZQ610
- Zebra QLN 320 / ZQ620