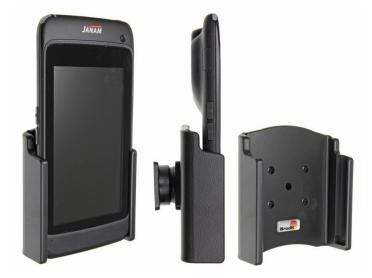

## **Holder with Tilt-Swivel**

Part #511733

This is a high quality custom made holder with a neat and discreet design. It keeps your device in an upright position for better viewing and reception. Easily slide your device in/out of the holder. No more fumbling around for your device. Provides for safer driving when viewing, accessing and operating your device in your vehicle. The holder comes with the AMPS hole pattern for quick attachment to any flat surface or mounting brackets such as vehicle dashboard mounts, floor mounts, pedestal mounts or handlebar mounts.

## **Features**

- Custom fit to your bare device
- Includes Tilt-Swivel to angle holder 15 degrees
  any direction
- Rotate between portrait and landscape view

## Compatibility

• Janam XT1