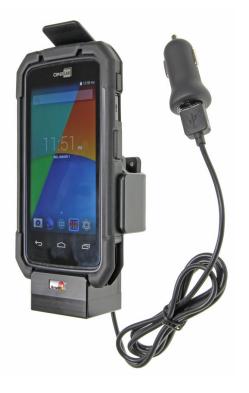

# **Cig-Plug Charging Holder**

Part #521767

\$194.99

Always keep your battery fully charged with this high quality custom made holder. It has a neat and discreet design, and keeps your device in an upright position for better reception. A USB cigarette lighter cable is permanently attached to this Holder creating a dock type connection for your device. When your device is slid into the holder it connects to the cable plug. The Holder angles 15 degrees for optimal viewing. Easily slide your device in/out of the holder. No more fumbling around for your device. Provides for safer driving when viewing, accessing and operating your device in your vehicle.

#### **Features**

- Custom fit to the device with bumper installed
- Includes Tilt-Swivel to angle holder 15 degrees any direction
- Rotate between portrait and landscape view

#### Power Specs:

- USB cable with 12 V power plug included
- USB cable permanently attached to holder
- Cord length is 39 inch / 99 cm
- Works in any 12 V vehicle power outlet
- Provides up to 10 Watts (2.1A) charging power
- Power plug converts from 12 V to 5 V output
- LED illuminated power indicator