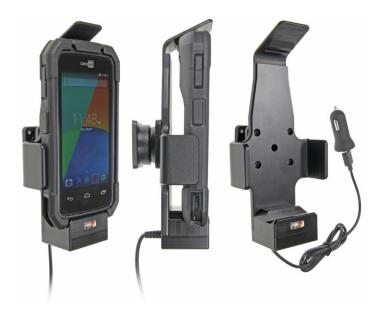

# **Cig-Plug Charging Holder**

Part #521767

\$194.99

Always keep your battery fully charged with this high quality custom made holder. It has a neat and discreet design, and keeps your device in an upright position for better reception. A USB cigarette lighter cable is permanently attached to this Holder creating a dock type connection for your device. When your device is slid into the holder it connects to the cable plug. The Holder angles 15 degrees for optimal viewing. Easily slide your device in/out of the holder. No more fumbling around for your device. Provides for safer driving when viewing, accessing and operating your device in your vehicle.

#### **Features**

- Custom fit to the device with bumper installed
- Includes Tilt-Swivel to angle holder 15 degrees any direction
- Rotate between portrait and landscape view

#### Compatibility

• CipherLab RS30 / RS31

#### Power Specs:

- USB cable with 12 V power plug included
- USB cable permanently attached to holder
- Cord length is 39 inch / 99 cm
- Works in any 12 V vehicle power outlet
- Provides up to 10 Watts (2.1A) charging power
- Power plug converts from 12 V to 5 V output
- LED illuminated power indicator