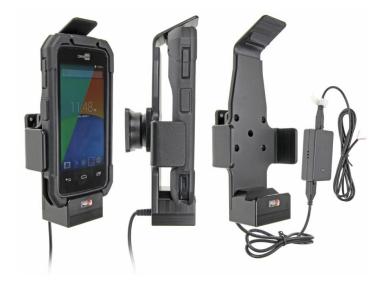

# Hard-Wired Charging Holder with Top Support

Part #513767

\$159.99

Always keep your battery fully charged with this high quality custom made holder. It has a dock connector for easy connection of the device to the holder and a power cord for hard-wiring to a permanent power source in the vehicle. The Holder angles 15 degrees for optimal viewing and can swivel 360 degrees. The holder comes with the AMPS hole pattern for quick attachment to any flat surface or mounting brackets such as vehicle dashboard mounts, pedestal mounts or handlebar mounts. Easily slide your device in/out of the holder. No more fumbling around for your device. Provides for safer driving when viewing, accessing and operating your device in your vehicle.

#### **Features**

- Custom fit to the device with bumper installed
- Includes Tilt-Swivel to angle holder 15 degrees any direction
- Rotate between portrait and landscape view

#### **Power Specs:**

- Charging cable permanently attached to holder
- Cord length with black box is 96 inch / 243 cm
- Black power conversion box is 3 inch / 7.6 cm
- Provides 10 Watts (2A) charging power
- Hard-wire to 12 / 24 V vehicle power sources
- Black box converts from 12 / 24 V to 5 V output
- LED illuminated power indicator