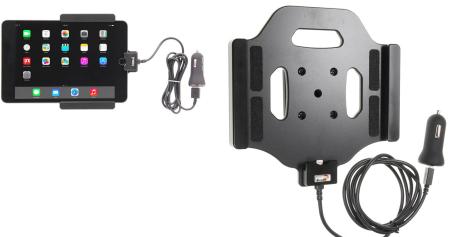

# iPad Mini Charging Holder with USB Cigarette Lighter Plug

Part #521793

\$135.99

Always keep your battery fully charged with this high quality custom made holder. This Holder is made to fit the tablet without a case. It is high quality custom with a neat and discreet design. Easily snap your device in and out of the holder. No more fumbling around for your device in the cup holder or passenger seat. Provides for safer driving when viewing, accessing and operating your device in the vehicle.

#### **Power Specs:**

- USB cable with 12 V power plug included
- USB cable permanently attached to holder
- Cord length is 39 inch / 99 cm
- Works in any 12 V vehicle power outlet
- Provides up to 10 Watts (2.1A) charging power
- Power plug converts from 12 V to 5 V output
- LED illuminated power indicator