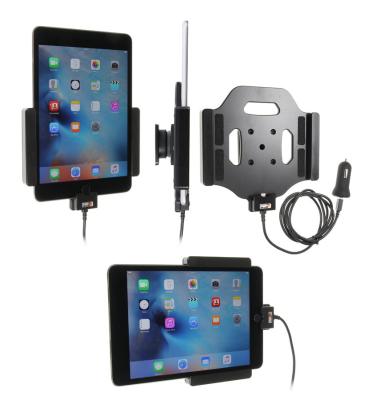

# iPad Mini Charging Holder with USB Cigarette Lighter Plug

Part #521793

\$135.99

Always keep your battery fully charged with this high quality custom made holder. This Holder is made to fit the tablet without a case. It is high quality custom with a neat and discreet design. Easily snap your device in and out of the holder. No more fumbling around for your device in the cup holder or passenger seat. Provides for safer driving when viewing, accessing and operating your device in the vehicle.

#### **Features**

- Custom fit to your bare device
- Shock absorbing cradle designed to protect the tablet in case of minor bumps and drops
- Includes Tilt-Swivel to angle holder 15 degrees any direction
- Rotate between portrait and landscape view

#### **Power Specs:**

- USB cable with 12 V power plug included
- USB cable permanently attached to holder
- Cord length is 39 inch / 99 cm
- Works in any 12 V vehicle power outlet
- Provides up to 10 Watts (2.1A) charging power
- Power plug converts from 12 V to 5 V output
- LED illuminated power indicator