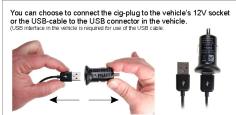

#### **Power Specs:**

- USB cable with 12 V power plug included
- USB cable permanently attached to holder
- Cord length is 39 inch / 99 cm
- Works in any 12 V vehicle power outlet
- Provides up to 10 Watts (2.1A) charging power
- Power plug converts from 12 V to 5 V output
- LED illuminated power indicator