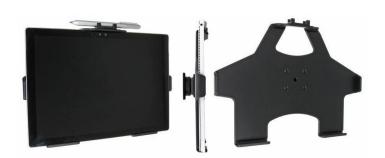

## **Surface Pro Standard Holder**

Part #511816

\$59.99

This Holder is made to fit the tablet without a case. It is a high quality custom made holder with a neat and discreet design. Easily snap your device in and out of the holder. No more fumbling around for your device in the cup holder or passenger seat. Provides for safer driving when viewing, accessing and operating your device in the vehicle.

## **Features**

This Holder is made to fit the tablet without a case. It is a high quality custom made holder with a neat and discreet design. Easily snap your device in and out of the holder.

- Custom fit to your bare device
- Includes Tilt-Swivel to angle holder 15 degrees any direction
- Rotate between portrait and landscape view