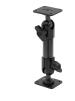

a neat and discreet design. Easily snap your device in and out of the holder. No more fumbling around for your device in the cup holder or passenger seat. Provides for safer driving when viewing, accessing and operating your device in the vehicle.

## **Features**

This Holder is made to fit the tablet without a case. It is a high quality custom made holder with a neat and discreet design. Easily snap your device in and out of the holder.

- Custom fit to your bare device
- Includes Tilt-Swivel to angle holder 15 degrees any direction
- Rotate between portrait and landscape view

Standard website promos do not apply to this item.

## Compatibility

- Microsoft Surface Pro (2017 5th Gen)
- Microsoft Surface Pro 4
- Microsoft Surface Pro 6
- Microsoft Surface Pro 7

## **Mounting Options**







**Custom Vehicle Mounts** 



Forklift Mounts