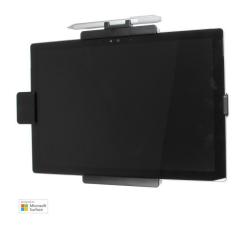

# Surface Pro Spring Lock Holder

Part #541816

\$99.99

This Holder is made to fit the tablet without a case. It is a high quality custom made holder with a neat and discreet design. Easily snap your device in and out of the holder. No more fumbling around for your device in the cup holder or passenger seat. Provides for safer driving when viewing, accessing and operating your device in the vehicle.

#### **Features**

This Holder is made to fit the tablet without a case. It is a high quality custom made holder with a neat and discreet design. Easily snap your device in and out of the holder.

- Spring lock for quick release of tablet
- Custom fit to tablet
- Includes Tilt-Swivel to angle holder 15 degrees any direction
- Rotate between portrait and landscape view

### **Compatibility**

- Microsoft Surface Pro (2017 5th Gen)
- Microsoft Surface Pro 4
- Microsoft Surface Pro 6
- Microsoft Surface Pro 7