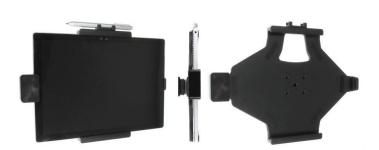

# Surface Pro Spring Lock Holder

Part #541816

\$99.99

This Holder is made to fit the tablet without a case. It is a high quality custom made holder with a neat and discreet design. Easily snap your device in and out of the holder. No more fumbling around for your device in the cup holder or passenger seat. Provides for safer driving when viewing, accessing and operating your device in the vehicle.

#### **Features**

This Holder is made to fit the tablet without a case. It is a high quality custom made holder with a neat and discreet design. Easily snap your device in and out of the holder.

- Spring lock for quick release of tablet
- Custom fit to tablet
- Includes Tilt-Swivel to angle holder 15 degrees any direction
- Rotate between portrait and landscape view