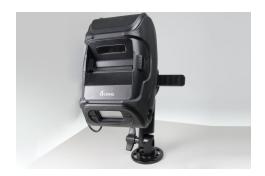

# Informs LK-P12 Printer Mount with Quick Release Power Dock

Part #246620

\$119.99

This printer mount offers an easy and secure way to mount your Informs printer. The Quick Release Power Dock combines a electrical connection with the convenience of quick release.

#### **Features**

- Provides the perfect mounting platform
- Includes Quick Release Power Dock
- Quick Release Power Dock allows charging of the printer and quick release from mounting location
- Pre-drilled holes for AMPS hole patterns

### Compatibility

• Informs LK-P12