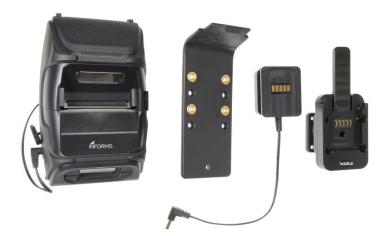

# Informs LK-P12 Printer Mount with Quick Release Power Dock

Part #246620

\$119.99

This printer mount offers an easy and secure way to mount your Informs printer. The Quick Release Power Dock combines a electrical connection with the convenience of quick release.

#### **Features**

- Provides the perfect mounting platform
- Includes Quick Release Power Dock
- Quick Release Power Dock allows charging of the printer and quick release from mounting location
- Pre-drilled holes for AMPS hole patterns

### Compatibility

• Informs LK-P12