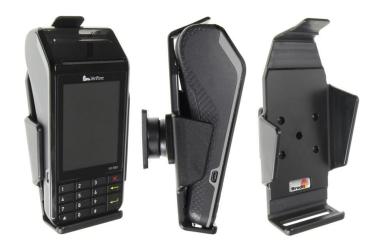

### **Holder with Tilt-Swivel**

Part #511778

\$59.99

This is a high quality custom made cradle with a neat and discreet design. It keeps your device in an upright position for better viewing and reception. Easily slide your device in/out of the cradle. No more fumbling around for your device. Provides for safer driving when viewing, accessing and operating your device in your vehicle. The cradle comes with the AMPS hole pattern for quick attachment to any flat surface or mounting brackets such as vehicle dashboard mounts, floor mounts, pedestal mounts or handlebar mounts.

#### **Features**

- Custom fit to your bare device
- Includes Tilt-Swivel to angle cradle 15 degrees any direction
- Rotate between portrait and landscape view

## Compatibility

• VeriFone VX 690