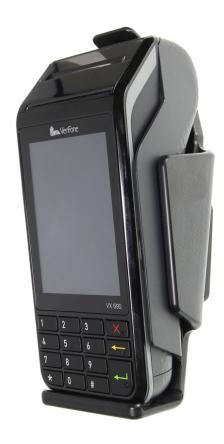

### **Holder with Tilt-Swivel**

Part #511778

\$59.99

This is a high quality custom made cradle with a neat and discreet design. It keeps your device in an upright position for better viewing and reception. Easily slide your device in/out of the cradle. No more fumbling around for your device. Provides for safer driving when viewing, accessing and operating your device in your vehicle. The cradle comes with the AMPS hole pattern for quick attachment to any flat surface or mounting brackets such as vehicle dashboard mounts, floor mounts, pedestal mounts or handlebar mounts.

## Compatibility

• VeriFone VX 690