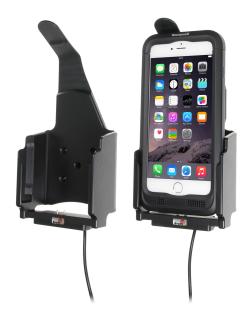

# Charging Cradle for Honeywell Captuvo Sled for iPhone 6 Plus

Part #521839

\$139.99

Protect your investment in Mobile Computing with our in-vehicle charging cradle. This charging cradle is device-specific and designed for in-vehicle use. The slender lightweight profile of the cradle allows the user to conveniently mount it within the vehicle optimizing accessibility and operation. This increases user efficiency and reduces the potential for damage to the device. The charging cradle provides a safe and secure fit when docking and maintains a reliable connection. Constructed to high- quality standards, the design can withstand the most severe road conditions and temperature extremes. The charging cradle reduces concern of the device bouncing around the vehicle or running out of battery before the day is done!

#### **Features**

- Custom fit for the iPhone with Honeywell Captuvo Sled only
- Holder rotates and swivels for best viewing angles
- Built-in cord with car charger adapter