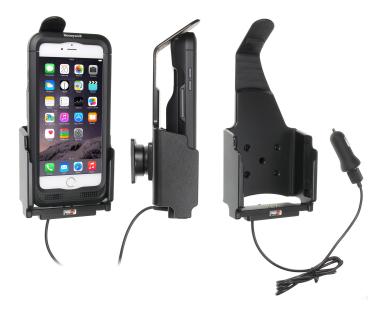

# Charging Cradle for Honeywell Captuvo Sled for iPhone 6 Plus

Part #521839

\$139.99

Protect your investment in Mobile Computing with our in-vehicle charging cradle. This charging cradle is device-specific and designed for in-vehicle use. The slender lightweight profile of the cradle allows the user to conveniently mount it within the vehicle optimizing accessibility and operation. This increases user efficiency and reduces the potential for damage to the device. The charging cradle provides a safe and secure fit when docking and maintains a reliable connection. Constructed to high- quality standards, the design can withstand the most severe road conditions and temperature extremes. The charging cradle reduces concern of the device bouncing around the vehicle or running out of battery before the day is done!

#### **Features**

- Custom fit for the iPhone with Honeywell Captuvo Sled only
- Holder rotates and swivels for best viewing angles
- Built-in cord with car charger adapter

#### **Power Specs:**

- USB cable with 12 V power plug included
- USB cable permanently attached to cradle
- Cord length is 39 inch / 99 cm
- Works in any 12 V vehicle power outlet
- Provides up to 10 Watts (2.1A) charging power
- Power plug converts from 12 V to 5 V output
- LED illuminated power indicator