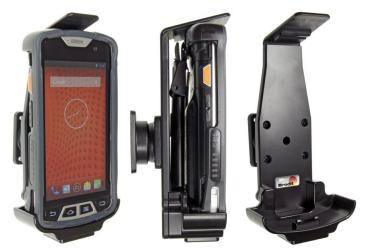

# **Top Support Holder**

Part #511756

\$79.99

Always keep your battery fully charged with this high quality custom made holder. This charging holder is a cradle style mount custom made for a perfect fit with your device. It has a dock connector for easy connection of the device to the holder and a coiled power cord with a cigarette lighter plug for connection to a power outlet in the vehicle. The Holder angles 15 degrees for optimal viewing and can swivel 360 degrees. The holder comes with the AMPS hole pattern for quick attachment to any flat surface or mounting brackets such as vehicle dashboard mounts, pedestal mounts or handlebar mounts. Easily slide your device in/out of the holder. No more fumbling around for your device. Provides for safer driving when viewing, accessing and operating your device in your vehicle.

#### **Features**

Custom fit holder for your device with bumper.

- Custom fit: Only for the device with original bumper
- Includes Tilt-Swivel: Angle holder 15 degrees any direction
- Top Support: Includes top support for extra secure device hold