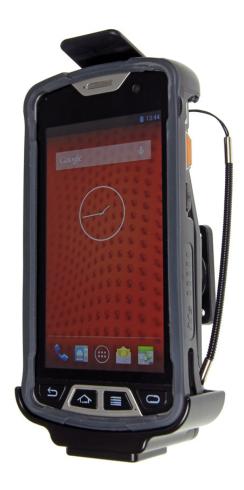

# **Top Support Holder**

Part #511756

\$79.99

Always keep your battery fully charged with this high quality custom made holder. This charging holder is a cradle style mount custom made for a perfect fit with your device. It has a dock connector for easy connection of the device to the holder and a coiled power cord with a cigarette lighter plug for connection to a power outlet in the vehicle. The Holder angles 15 degrees for optimal viewing and can swivel 360 degrees. The holder comes with the AMPS hole pattern for quick attachment to any flat surface or mounting brackets such as vehicle dashboard mounts, pedestal mounts or handlebar mounts. Easily slide your device in/out of the holder. No more fumbling around for your device. Provides for safer driving when viewing, accessing and operating your device in your vehicle.

#### **Features**

Custom fit holder for your device with bumper.

- Custom fit: Only for the device with original bumper
- Includes Tilt-Swivel: Angle holder 15 degrees any direction
- Top Support: Includes top support for extra secure device hold