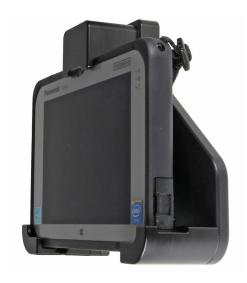

# **Key Lock Standard Holder**

Part #539768

\$139.99

This Cradle is made to fit the tablet without a case. It is a high quality custom made cradle with a neat and discreet design. Easily snap your device in and out of the cradle. No more fumbling around for your device in the cup cradle or passenger seat. Provides for safer driving when viewing, accessing and operating your device in the vehicle.

#### **Features**

- · Key lock for security of tablet
- Custom fit to tablet
- Includes Tilt-Swivel to angle cradle 15 degrees any direction
- Rotate between portrait and landscape view

### Compatibility

- Panasonic FZ-B2
- Panasonic FZ-M1