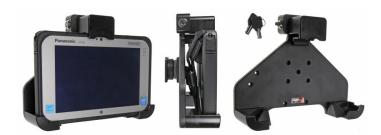

# **Key Lock Standard Holder**

Part #539768

\$139.99

This Cradle is made to fit the tablet without a case. It is a high quality custom made cradle with a neat and discreet design. Easily snap your device in and out of the cradle. No more fumbling around for your device in the cup cradle or passenger seat. Provides for safer driving when viewing, accessing and operating your device in the vehicle.

#### **Features**

- · Key lock for security of tablet
- Custom fit to tablet
- Includes Tilt-Swivel to angle cradle 15 degrees any direction
- Rotate between portrait and landscape view

### Compatibility

- Panasonic FZ-B2
- Panasonic FZ-M1