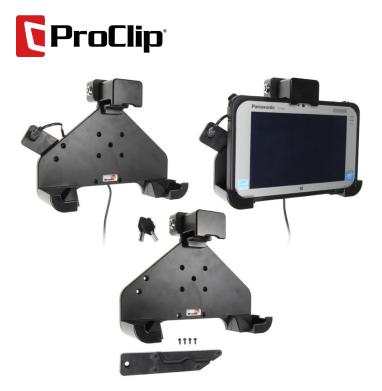

## Key Lock Holder with Cable Attachment

Part #539783

\$179.99

This Cradle is made to fit the tablet without a case. It is a high quality custom made cradle with a neat and discreet design. Easily snap your device in and out of the cradle. No more fumbling around for your device in the cup cradle or passenger seat. Provides for safer driving when viewing, accessing and operating your device in the vehicle.

## **Features**

- Key lock for security of tablet
- Custom fit to tablet
- Includes Tilt-Swivel to angle cradle 15 degrees
  any direction
- Rotate between portrait and landscape view

## Compatibility

- Panasonic FZ-B2
- Panasonic FZ-M1