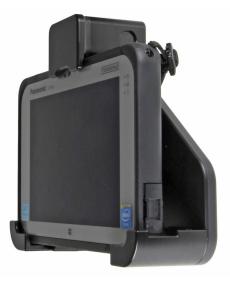

This Cradle is made to fit the tablet without a case. It is a high quality custom made cradle with a neat and discreet design. Easily snap your device in and out of the cradle. No more fumbling around for your device in the cup cradle or passenger seat. Provides for safer driving when viewing, accessing and operating your device in the vehicle.

## **Features**

- Spring lock for quick release of tablet
- Custom fit to tablet
- Includes Tilt-Swivel to angle cradle 15 degrees
  any direction
- Rotate between portrait and landscape view