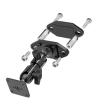

This Cradle is made to fit the tablet without a case. It is a high quality custom made cradle with a neat and discreet design. Easily snap your device in and out of the cradle. No more fumbling around for your device in the cup cradle or passenger seat. Provides for safer driving when viewing, accessing and operating your device in the vehicle.

## **Features**

- Spring lock for quick release of tablet
- Custom fit to tablet
- Includes Tilt-Swivel to angle cradle 15 degrees
  any direction
- Rotate between portrait and landscape view