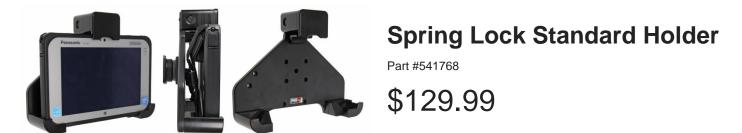

This Cradle is made to fit the tablet without a case. It is a high quality custom made cradle with a neat and discreet design. Easily snap your device in and out of the cradle. No more fumbling around for your device in the cup cradle or passenger seat. Provides for safer driving when viewing, accessing and operating your device in the vehicle.

## **Features**

- Spring lock for quick release of tablet
- Custom fit to tablet
- Includes Tilt-Swivel to angle cradle 15 degrees
  any direction
- Rotate between portrait and landscape view

## Compatibility

- Panasonic FZ-B2
- Panasonic FZ-M1