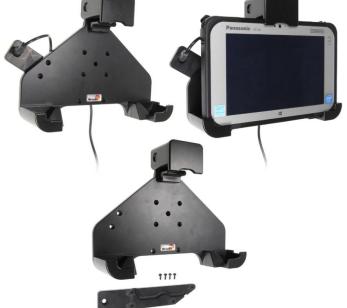

## Spring Lock Standard Holder with Cable Attachment

Part #541783

\$149.99

This Cradle is made to fit the tablet without a case. It is a high quality custom made cradle with a neat and discreet design. Easily snap your device in and out of the cradle. No more fumbling around for your device in the cup cradle or passenger seat. Provides for safer driving when viewing, accessing and operating your device in the vehicle.

## **Features**

- Spring lock for quick release of tablet
- Custom fit to tablet
- Includes Tilt-Swivel to angle cradle 15 degrees
  any direction
- Rotate between portrait and landscape view

## Compatibility

- Panasonic FZ-B2
- Panasonic FZ-M1