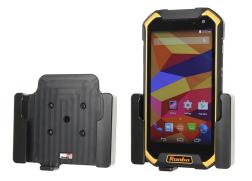

# Holder with Tilt-Swivel

Part #511786

\$99.99

This is a high quality custom made holder with a neat and discreet design. It keeps your device in an upright position for better viewing and reception. Easily slide your device in/out of the holder. No more fumbling around for your device. Provides for safer driving when viewing, accessing and operating your device in your vehicle. The holder comes with the AMPS hole pattern for quick attachment to any flat surface or mounting brackets such as vehicle dashboard mounts, floor mounts, pedestal mounts or handlebar mounts.

#### **Features**

- Custom fit to your bare device
- Includes Tilt-Swivel to angle holder 15 degrees
  any direction
- Rotate between portrait and landscape view

### Compatibility

• Runbo F1