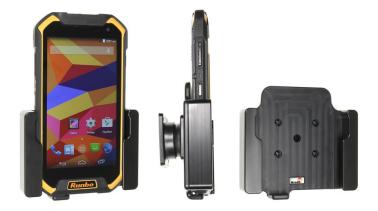

# Holder with Tilt-Swivel

Part #511786

\$99.99

This is a high quality custom made holder with a neat and discreet design. It keeps your device in an upright position for better viewing and reception. Easily slide your device in/out of the holder. No more fumbling around for your device. Provides for safer driving when viewing, accessing and operating your device in your vehicle. The holder comes with the AMPS hole pattern for quick attachment to any flat surface or mounting brackets such as vehicle dashboard mounts, floor mounts, pedestal mounts or handlebar mounts.

#### **Features**

- Custom fit to your bare device
- Includes Tilt-Swivel to angle holder 15 degrees
  any direction
- Rotate between portrait and landscape view

### Compatibility

• Runbo F1