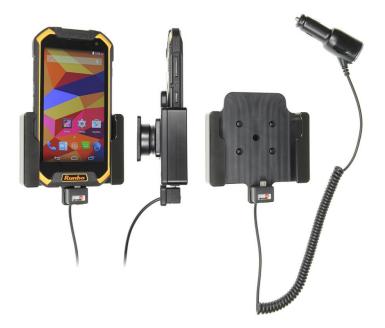

# Charging Holder with Cigarette Lighter Plug

Part #512786

\$139.99

Always keep your battery fully charged with this high quality custom made holder. This charging holder is a cradle style mount custom made for a perfect fit with your device. It has a dock connector for easy connection of the device to the holder and a coiled power cord with a cigarette lighter plug for connection to a power outlet in the vehicle. The Holder angles 15 degrees for optimal viewing and can swivel 360 degrees. The holder comes with the AMPS hole pattern for quick attachment to any flat surface or mounting brackets such as vehicle dashboard mounts, pedestal mounts or handlebar mounts. Easily slide your device in/out of the holder. No more fumbling around for your device. Provides for safer driving when viewing, accessing and operating your device in your vehicle.

#### **Features**

- Custom fit to your bare device
- Includes Tilt-Swivel to angle holder 15 degrees any direction
- Rotate between portrait and landscape view

#### **Power Specs:**

- Charging cable permanently attached to holder
- Coiled cord length is 19 inch / 49 cm
- Stretched cord length is 55 inch / 139 cm
- Works in 12 / 24 V vehicle power outlets
- Power plug converts from 12 /24 V to 5 V output
- LED illuminated power indicator