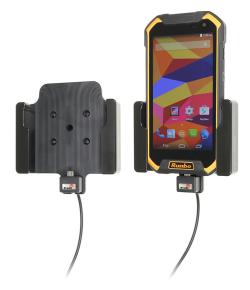

# Charging Holder with Cigarette Lighter Plug

Part #512786

\$139.99

Always keep your battery fully charged with this high quality custom made holder. This charging holder is a cradle style mount custom made for a perfect fit with your device. It has a dock connector for easy connection of the device to the holder and a coiled power cord with a cigarette lighter plug for connection to a power outlet in the vehicle. The Holder angles 15 degrees for optimal viewing and can swivel 360 degrees. The holder comes with the AMPS hole pattern for quick attachment to any flat surface or mounting brackets such as vehicle dashboard mounts, pedestal mounts or handlebar mounts. Easily slide your device in/out of the holder. No more fumbling around for your device. Provides for safer driving when viewing, accessing and operating your device in your vehicle.

#### **Features**

- Custom fit to your bare device
- Includes Tilt-Swivel to angle holder 15 degrees any direction
- Rotate between portrait and landscape view

#### **Power Specs:**

- Charging cable permanently attached to holder
- Coiled cord length is 19 inch / 49 cm
- Stretched cord length is 55 inch / 139 cm
- Works in 12 / 24 V vehicle power outlets
- Power plug converts from 12 /24 V to 5 V output
- LED illuminated power indicator