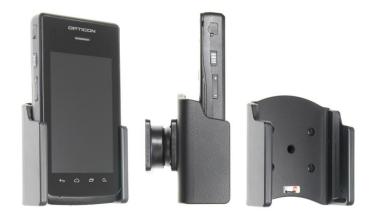

### **Holder with Tilt-Swivel**

Part #511747

\$49.99

This is a high quality custom made holder with a neat and discreet design. It keeps your device in an upright position for better viewing and reception. Easily slide your device in/out of the holder. No more fumbling around for your device. Provides for safer driving when viewing, accessing and operating your device in your vehicle. The holder comes with the AMPS hole pattern for quick attachment to any flat surface or mounting brackets such as vehicle dashboard mounts, floor mounts, pedestal mounts or handlebar mounts.

#### **Features**

- Custom fit to your bare device
- Includes Tilt-Swivel to angle holder 15 degrees any direction
- Rotate between portrait and landscape view