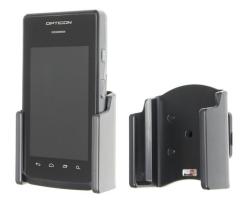

### **Holder with Tilt-Swivel**

Part #511747

\$49.99

This is a high quality custom made holder with a neat and discreet design. It keeps your device in an upright position for better viewing and reception. Easily slide your device in/out of the holder. No more fumbling around for your device. Provides for safer driving when viewing, accessing and operating your device in your vehicle. The holder comes with the AMPS hole pattern for quick attachment to any flat surface or mounting brackets such as vehicle dashboard mounts, floor mounts, pedestal mounts or handlebar mounts.

#### **Features**

- Custom fit to your bare device
- Includes Tilt-Swivel to angle holder 15 degrees any direction
- Rotate between portrait and landscape view