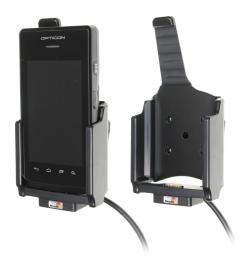

# **Charging Holder with Cigarette Lighter Plug**

Part #512747

\$149.99

Always keep your battery fully charged with this high quality custom made holder. This charging holder is a cradle style mount custom made for a perfect fit with your device. It has a dock connector for easy connection of the device to the holder and a coiled power cord with a cigarette lighter plug for connection to a power outlet in the vehicle. The Holder angles 15 degrees for optimal viewing and can swivel 360 degrees. The holder comes with the AMPS hole pattern for quick attachment to any flat surface or mounting brackets such as vehicle dashboard mounts, pedestal mounts or handlebar mounts. Easily slide your device in/out of the holder. No more fumbling around for your device. Provides for safer driving when viewing, accessing and operating your device in your vehicle.

#### **Features**

- Custom fit to your bare device
- Includes Tilt-Swivel to angle holder 15 degrees any direction
- Rotate between portrait and landscape view