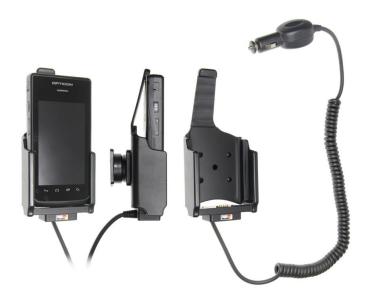

# **Charging Holder with Cigarette Lighter Plug**

Part #512747

\$149.99

Always keep your battery fully charged with this high quality custom made holder. This charging holder is a cradle style mount custom made for a perfect fit with your device. It has a dock connector for easy connection of the device to the holder and a coiled power cord with a cigarette lighter plug for connection to a power outlet in the vehicle. The Holder angles 15 degrees for optimal viewing and can swivel 360 degrees. The holder comes with the AMPS hole pattern for quick attachment to any flat surface or mounting brackets such as vehicle dashboard mounts, pedestal mounts or handlebar mounts. Easily slide your device in/out of the holder. No more fumbling around for your device. Provides for safer driving when viewing, accessing and operating your device in your vehicle.

#### **Features**

- Custom fit to your bare device
- Includes Tilt-Swivel to angle holder 15 degrees any direction
- Rotate between portrait and landscape view

#### **Power Specs:**

- Charging cable permanently attached to holder
- Coiled cord length is 19 inch / 49 cm
- Stretched cord length is 55 inch / 139 cm
- Works in 12 / 24 V vehicle power outlets
- Power plug converts from 12 /24 V to 5 V output
- LED illuminated power indicator