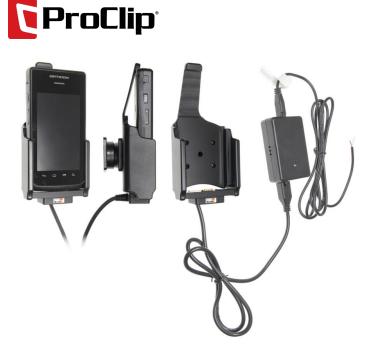

# Charging Holder with Tilt-Swivel. For Hard-Wired Installation

Part #513747

\$149.99

Always keep your battery fully charged with this high quality custom made holder. This charging holder is a cradle style mount custom made for a perfect fit for the MC40 with integrated magnetic stripe reader. It has a dock connector for easy connection of the device to the holder and a power cord for hard-wiring to a permanent power source in the vehicle. The Holder angles 15 degrees for optimal viewing and can swivel 360 degrees. The holder comes with the AMPS hole pattern for quick attachment to any flat surface or mounting brackets such as vehicle dashboard mounts, pedestal mounts or handlebar mounts. Easily slide your device in/out of the holder. No more fumbling around for your device. Provides for safer driving when viewing, accessing and operating your device in your vehicle.

#### **Features**

- Custom fit to your bare device
- Includes Tilt-Swivel to angle holder 15 degrees any direction
- Rotate between portrait and landscape view

#### **Power Specs:**

- Charging cable permanently attached to holder
- Cord length with black box is 96 inch / 243 cm
- Black power conversion box is 3 inch / 7.6 cm
- Provides 10 Watts (2A) charging power
- Hard-wire to 12 / 24 V vehicle power sources
- Black box converts from 12 / 24 V to 5 V output
- LED illuminated power indicator