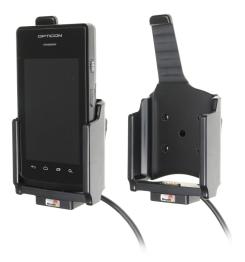

# Charging Holder with Tilt-Swivel. For Hard-Wired Installation

Part #513747

\$149.99

Always keep your battery fully charged with this high quality custom made holder. This charging holder is a cradle style mount custom made for a perfect fit for the MC40 with integrated magnetic stripe reader. It has a dock connector for easy connection of the device to the holder and a power cord for hard-wiring to a permanent power source in the vehicle. The Holder angles 15 degrees for optimal viewing and can swivel 360 degrees. The holder comes with the AMPS hole pattern for quick attachment to any flat surface or mounting brackets such as vehicle dashboard mounts, pedestal mounts or handlebar mounts. Easily slide your device in/out of the holder. No more fumbling around for your device. Provides for safer driving when viewing, accessing and operating your device in your vehicle.

#### **Features**

- Custom fit to your bare device
- Includes Tilt-Swivel to angle holder 15 degrees any direction
- Rotate between portrait and landscape view