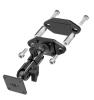

# Charging Holder with Tilt-Swivel. For Hard-Wired Installation

Part #513747

\$149.99

Always keep your battery fully charged with this high quality custom made holder. This charging holder is a cradle style mount custom made for a perfect fit for the MC40 with integrated magnetic stripe reader. It has a dock connector for easy connection of the device to the holder and a power cord for hard-wiring to a permanent power source in the vehicle. The Holder angles 15 degrees for optimal viewing and can swivel 360 degrees. The holder comes with the AMPS hole pattern for quick attachment to any flat surface or mounting brackets such as vehicle dashboard mounts, pedestal mounts or handlebar mounts. Easily slide your device in/out of the holder. No more fumbling around for your device. Provides for safer driving when viewing, accessing and operating your device in your vehicle.

#### **Features**

- Custom fit to your bare device
- Includes Tilt-Swivel to angle holder 15 degrees any direction
- Rotate between portrait and landscape view