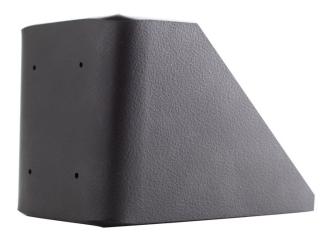

## **Extra-Strength Dash Mount**

Part #213508

\$44.99

This ProClip Center Dash Mount is a custom made vehicle specific mount. The ProClip Center Mount is a very sturdy mounting bracket that clips tightly into the seams of the dashboard. No drilling holes or dismantling of the dashboard is required, simply clip on in seconds.

#### **Features**

- Provides the perfect mounting platform
- · Clips into the seams of the dashboard
- Easily attach a device holder to the mount
- Secure fit within easy reach from the driver's seat
- No holes or damage to your dashboard

#### **Specifications**

base