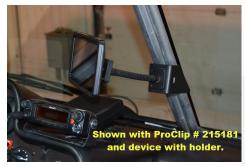

Device Holder NOT included, sold separately.

**Notice:** Consider how the device, or horizontal position, will fit the location and could interfere with other vehicle functions.

# A Complete ProClip Solution Requires **Two** Parts

The actual Mount and Holder parts will vary by Vehicle and Device.