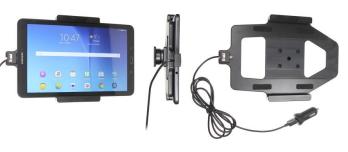

# Charging Holder with USB Cigarette Lighter Plug

Part #521821

\$139.99

Always keep your battery fully charged with this high quality custom made cradle. This Cradle is made to fit the tablet without a case. It is high quality custom with a neat and discreet design. Easily snap your device in and out of the cradle. No more fumbling around for your device in the cup cradle or passenger seat. Provides for safer driving when viewing, accessing and operating your device in the vehicle.

#### **Features**

Always keep your battery fully charged with this high quality custom made cradle. This Cradle is made to fit the tablet without a case. It is high quality custom with a neat and discreet design. Easily snap your device in and out of the cradle.

- Custom fit to your bare device
- Shock absorbing cradle designed to protect the tablet in case of minor bumps and drops
- Includes Tilt-Swivel to angle cradle 15 degrees any direction
- Rotate between portrait and landscape view

#### **Power Specs:**

- USB cable with 12 V power plug included
- USB cable permanently attached to cradle
- Cord length is 39 inch / 99 cm
- Works in any 12 V vehicle power outlet
- Provides up to 10 Watts (2.1A) charging power
- Power plug converts from 12 V to 5 V output
- LED illuminated power indicator