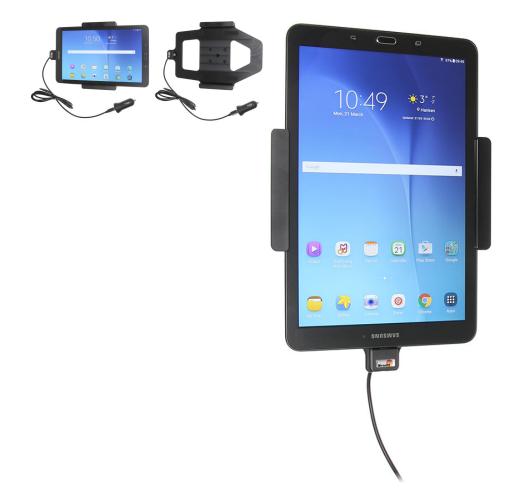

# Charging Holder with USB Cigarette Lighter Plug

Part #521821

\$139.99

Always keep your battery fully charged with this high quality custom made cradle. This Cradle is made to fit the tablet without a case. It is high quality custom with a neat and discreet design. Easily snap your device in and out of the cradle. No more fumbling around for your device in the cup cradle or passenger seat. Provides for safer driving when viewing, accessing and operating your device in the vehicle.

#### **Features**

Always keep your battery fully charged with this high quality custom made cradle. This Cradle is made to fit the tablet without a case. It is high quality custom with a neat and discreet design. Easily snap your device in and out of the cradle.

- Custom fit to your bare device
- Shock absorbing cradle designed to protect the tablet in case of minor bumps and drops
- Includes Tilt-Swivel to angle cradle 15 degrees any direction
- Rotate between portrait and landscape view

#### **Power Specs:**

- USB cable with 12 V power plug included
- USB cable permanently attached to cradle
- Cord length is 39 inch / 99 cm
- Works in any 12 V vehicle power outlet
- Provides up to 10 Watts (2.1A) charging power
- Power plug converts from 12 V to 5 V output
- LED illuminated power indicator