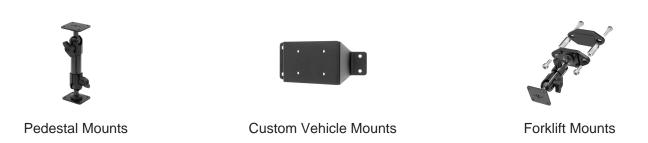

r your device in the cup holder or passenger seat. Provides for safer driving when viewing, accessing and operating your device in the vehicle.

#### **Features**

- Spring lock for quick release of tablet
- Custom fit to tablet
- Includes Tilt-Swivel to angle holder 15 degrees any direction
- Rotate between portrait and landscape view

#### Compatibility

• Samsung Galaxy Tab E 9.6

### **Specifications**

#### **Power Specs:**

- Charging cable permanently attached to holder
- Cord length with black box is 96 inch / 243 cm
- Black power conversion box is 3 inch / 7.6 cm
- Provides 10 Watts (2A) charging power
- Hard-wire to 12 / 24 V vehicle power sources
- Black box converts from 12 / 24 V to 5 V output
- LED illuminated power indicator

## **Image Gallery**



## **Mounting Options**