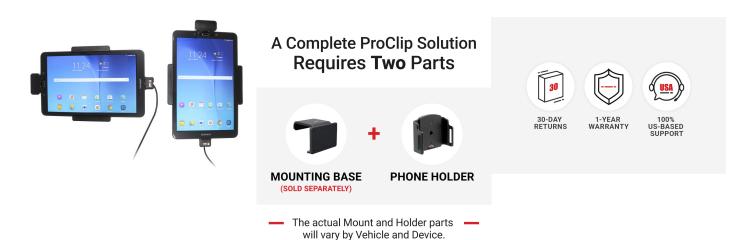

# **Spring Lock Charging Holder** for Hard-Wired Installation

Part #547821

\$159.99

Always keep your battery fully charged with this high quality custom made holder. This Holder is made to fit the tablet without a case. It is high quality custom with a neat and discreet design. Easily snap your device in and out of the holder. No more fumbling around for your device in the cup holder or passenger seat. Provides for safer driving when viewing, accessing and operating your device in the vehicle.

#### **Features**

- Spring lock for quick release of tablet
- Custom fit to tablet
- Includes Tilt-Swivel to angle holder 15 degrees any direction
- Rotate between portrait and landscape view