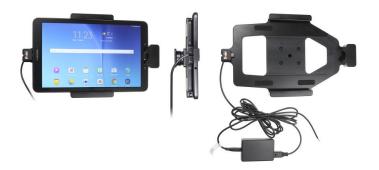

# **Spring Lock Charging Holder** for Hard-Wired Installation

Part #547821

\$159.99

Always keep your battery fully charged with this high quality custom made holder. This Holder is made to fit the tablet without a case. It is high quality custom with a neat and discreet design. Easily snap your device in and out of the holder. No more fumbling around for your device in the cup holder or passenger seat. Provides for safer driving when viewing, accessing and operating your device in the vehicle.

#### **Features**

- Spring lock for quick release of tablet
- Custom fit to tablet
- Includes Tilt-Swivel to angle holder 15 degrees any direction
- Rotate between portrait and landscape view

#### **Power Specs:**

- Charging cable permanently attached to holder
- Cord length with black box is 96 inch / 243 cm
- Black power conversion box is 3 inch / 7.6 cm
- Provides 10 Watts (2A) charging power
- Hard-wire to 12 / 24 V vehicle power sources
- Black box converts from 12 / 24 V to 5 V output
- LED illuminated power indicator