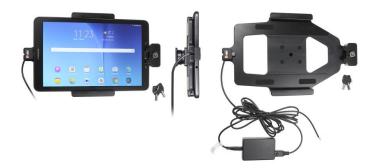

# **Key Lock Charging Holder** for Hard-Wired Installation

Part #536821

\$169.99

Always keep your battery fully charged with this high quality custom made holder. This Holder is made to fit the tablet without a case. It is high quality custom with a neat and discreet design. Easily snap your device in and out of the holder. No more fumbling around for your device in the cup holder or passenger seat. Provides for safer driving when viewing, accessing and operating your device in the vehicle.

#### **Features**

- Key lock for security of tablet
- Custom fit to tablet
- Includes Tilt-Swivel to angle holder 15 degrees any direction
- Rotate between portrait and landscape view

#### Compatibility

• Samsung Galaxy Tab E 9.6

#### **Power Specs:**

- Charging cable permanently attached to holder
- Cord length with black box is 96 inch / 243 cm
- Black power conversion box is 3 inch / 7.6 cm
- Provides 10 Watts (2A) charging power
- Hard-wire to 12 / 24 V vehicle power sources
- Black box converts from 12 / 24 V to 5 V output
- LED illuminated power indicator