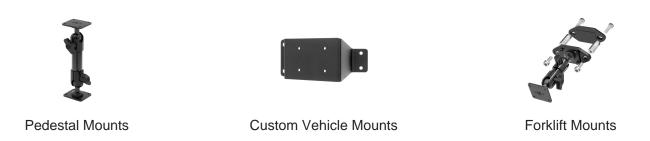

round for your device in the cup holder or passenger seat. Provides for safer driving when viewing, accessing and operating your device in the vehicle.

#### **Features**

- Key lock for security of tablet
- Custom fit to tablet
- Includes Tilt-Swivel to angle holder 15 degrees any direction
- Rotate between portrait and landscape view

#### Compatibility

• Samsung Galaxy Tab E 9.6

### **Specifications**

#### **Power Specs:**

- Charging cable permanently attached to holder
- Cord length with black box is 96 inch / 243 cm
- Black power conversion box is 3 inch / 7.6 cm
- Provides 10 Watts (2A) charging power
- Hard-wire to 12 / 24 V vehicle power sources
- Black box converts from 12 / 24 V to 5 V output
- LED illuminated power indicator

## **Image Gallery**



## **Mounting Options**